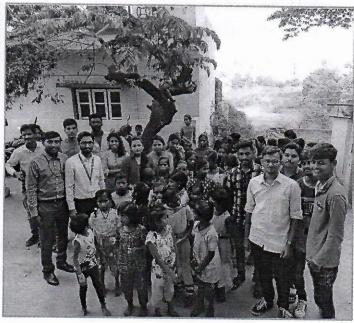

#### **Community Service**

Date:13/06/2022

As a part of department social responsibility and guidelines from IQAC the students club of the department has taken initiative and visited the Government High School, Located at Kadasikoppa, kanakapura taluk, Ramanagar Dist. Karnataka -562112 on 06-06-2022 Monday, with an objective of donating the necessary things for school children's education purpose and also to create an awareness among the students to help the peoples in the society who needs an help.

During the visit the department has donated 40 School bags, Pens, Books, Sketch pens and Geometry boxes to school children's. Our students have conducted quiz, fun activities and prizes and certificates were distributed for winners.

#### The glimpses of the activity

Co-ordinator Mr. Kubera U

Dr. Babu N V

HOD
Dept. of EEE
S J B Institute of Technology
BGS Health & Education City,
Kengeri, Bengaluru-560 060.

Page 2 of 2

SJB Institute of Technology
(A Constituent of BGS &SJB Group of Institutions and Hospitals) BGS Health and Education City, Dr. Vishnuvardhana Road, Kengeri, Bengaluru-560060