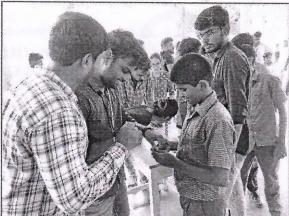

#### **Community Service**

Date:13/06/2022

As a part of department social responsibility and guidelines from IQAC the students club of the department has taken initiative and visited the Government High School, Located at Kadasikoppa, kanakapura taluk, Ramanagar Dist. Karnataka -562112 on 06-06-2022 Monday, with an objective of donating the necessary things for school children's education purpose and also to create an awareness among the students to help the peoples in the society who needs an help.

During the visit the department has donated 40 School bags, Pens, Books, Sketch pens and Geometry boxes to school children's. Our students have conducted quiz, fun activities and prizes and certificates were distributed for winners.

#### The glimpses of the activity

Co-ordinator Mr. Kubera U

Dr. Babu N V

HOD
Dept. of EEE
S J B Institute of Technology
BGS Health & Education City,
Kengeri, Bengaluru-560 060.

Page 2 of 2

SJB Institute of Technology
(A Constituent of BGS &SJB Group of Institutions and Hospitals) BGS Health and Education City, Dr. Vishnuvardhana Road, Kengeri, Bengaluru-560060