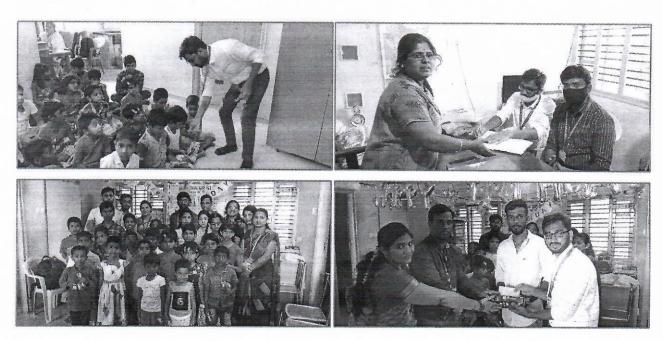

## Webinar on "Creating Safe Spaces on Campus" Report

The Department Social Responsibility in coordination with MOU company Durga India has organized a webinar on 22-01-2021 Saturday at 11:00 am to 12:00 pm for V & VII semester students of EEE Department. The speaker Mr. Kevin, Trainer, Durga India, has delivered talk on "Creating Safe Spaces on Campus". During the session the speaker highlighted about the Women's safety, Gender sensitivity, Creation of voice lab and conducted few fun activities for students.

#### Glimpses of the activity

Co-ordinators
Dr. Sandeep S R

Mr. Kubera U

HOD

Dr. Babu N V

HOD
Dept. of EEE
S J B Institute of Technology
BGS Health & Education City,
Kengeri, Bengaluru-560 060.