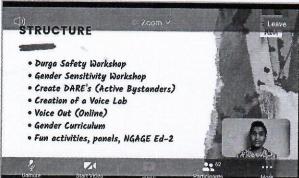

## Webinar on "Creating Safe Spaces on Campus" Report

The Department Social Responsibility in coordination with MOU company Durga India has organized a webinar on 22-01-2021 Saturday at 11:00 am to 12:00 pm for V & VII semester students of EEE Department. The speaker Mr. Kevin, Trainer, Durga India, has delivered talk on "Creating Safe Spaces on Campus". During the session the speaker highlighted about the Women's safety, Gender sensitivity, Creation of voice lab and conducted few fun activities for students.

#### Glimpses of the activity

Co-ordinators
Dr. Sandeep S R

Mr. Kubera U

HOD

Dr. Babu N V

HOD
Dept. of EEE
S J B Institute of Technology
BGS Health & Education City,
Kengeri, Bengaluru-560 060.