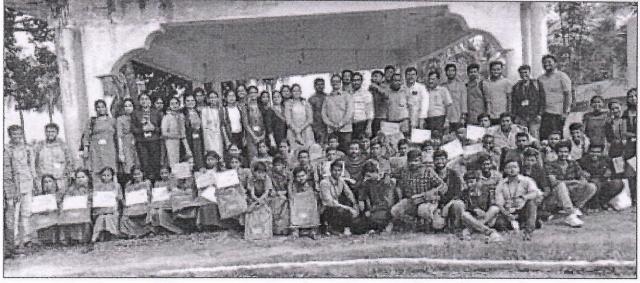

#### **Community Service**

Date:13/06/2022

As a part of department social responsibility and guidelines from IQAC the students club of the department has taken initiative and visited the Government High School, Located at Kadasikoppa, kanakapura taluk, Ramanagar Dist. Karnataka -562112 on 06-06-2022 Monday, with an objective of donating the necessary things for school children's education purpose and also to create an awareness among the students to help the peoples in the society who needs an help.

During the visit the department has donated 40 School bags, Pens, Books, Sketch pens and Geometry boxes to school children's. Our students have conducted quiz, fun activities and prizes and certificates were distributed for winners.

#### The glimpses of the activity

Co-ordinator Mr. Kubera U

Dr. Babu N V

HOD
Dept. of EEE
S J B Institute of Technology
BGS Health & Education City,
Kengeri, Bengaluru-560 060.

Page 2 of 2

SJB Institute of Technology
(A Constituent of BGS &SJB Group of Institutions and Hospitals) BGS Health and Education City, Dr. Vishnuvardhana Road, Kengeri, Bengaluru-560060