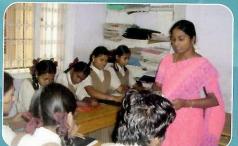

#### **Community Service**

Date:13/06/2022

As a part of department social responsibility and guidelines from IQAC the students club of the department has taken initiative and visited the Government High School, Located at Kadasikoppa, kanakapura taluk, Ramanagar Dist. Karnataka -562112 on 06-06-2022 Monday, with an objective of donating the necessary things for school children's education purpose and also to create an awareness among the students to help the peoples in the society who needs an help.

During the visit the department has donated 40 School bags, Pens, Books, Sketch pens and Geometry boxes to school children's. Our students have conducted quiz, fun activities and prizes and certificates were distributed for winners.

#### The glimpses of the activity

Co-ordinator Mr. Kubera U

Dr. Babu N V

HOD
Dept. of EEE
S J B Institute of Technology
BGS Health & Education City,
Kengeri, Bengaluru-560 060.

Page 2 of 2

SJB Institute of Technology
(A Constituent of BGS &SJB Group of Institutions and Hospitals) BGS Health and Education City, Dr. Vishnuvardhana Road, Kengeri, Bengaluru-560060