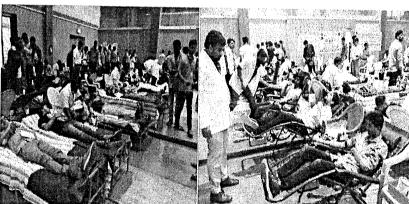

#### **Community Service**

Date:13/06/2022

As a part of department social responsibility and guidelines from IQAC the students club of the department has taken initiative and visited the Government High School, Located at Kadasikoppa, kanakapura taluk, Ramanagar Dist. Karnataka -562112 on 06-06-2022 Monday, with an objective of donating the necessary things for school children's education purpose and also to create an awareness among the students to help the peoples in the society who needs an help.

During the visit the department has donated 40 School bags, Pens, Books, Sketch pens and Geometry boxes to school children's. Our students have conducted quiz, fun activities and prizes and certificates were distributed for winners.

#### The glimpses of the activity

Co-ordinator Mr. Kubera U

Dr. Babu N V

HOD
Dept. of EEE
S J B Institute of Technology
BGS Health & Education City,
Kengeri, Bengaluru-560 060.

Page 2 of 2

SJB Institute of Technology
(A Constituent of BGS &SJB Group of Institutions and Hospitals) BGS Health and Education City, Dr. Vishnuvardhana Road, Kengeri, Bengaluru-560060