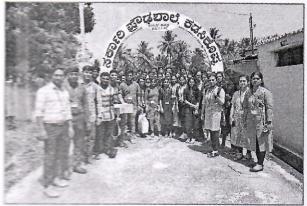

#### **Community Service**

Date:13/06/2022

As a part of department social responsibility and guidelines from IQAC the students club of the department has taken initiative and visited the Government High School, Located at Kadasikoppa, kanakapura taluk, Ramanagar Dist. Karnataka -562112 on 06-06-2022 Monday, with an objective of donating the necessary things for school children's education purpose and also to create an awareness among the students to help the peoples in the society who needs an help.

During the visit the department has donated 40 School bags, Pens, Books, Sketch pens and Geometry boxes to school children's. Our students have conducted quiz, fun activities and prizes and certificates were distributed for winners.

#### The glimpses of the activity

Co-ordinator Mr. Kubera U

Dr. Babu N V

HOD
Dept. of EEE
S J B Institute of Technology
BGS Health & Education City,
Kengeri, Bengaluru-560 060.

Page 2 of 2

SJB Institute of Technology
(A Constituent of BGS &SJB Group of Institutions and Hospitals) BGS Health and Education City, Dr. Vishnuvardhana Road, Kengeri, Bengaluru-560060