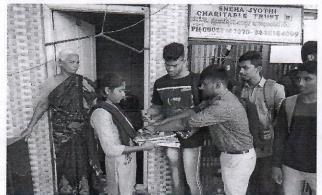

#### **Community Service**

Date:13/06/2022

As a part of department social responsibility and guidelines from IQAC the students club of the department has taken initiative and visited the Government High School, Located at Kadasikoppa, kanakapura taluk, Ramanagar Dist. Karnataka -562112 on 06-06-2022 Monday, with an objective of donating the necessary things for school children's education purpose and also to create an awareness among the students to help the peoples in the society who needs an help.

During the visit the department has donated 40 School bags, Pens, Books, Sketch pens and Geometry boxes to school children's. Our students have conducted quiz, fun activities and prizes and certificates were distributed for winners.

#### The glimpses of the activity

Co-ordinator Mr. Kubera U

Dr. Babu N V

HOD
Dept. of EEE
S J B Institute of Technology
BGS Health & Education City,
Kengeri, Bengaluru-560 060.

Page 2 of 2

SJB Institute of Technology
(A Constituent of BGS &SJB Group of Institutions and Hospitals) BGS Health and Education City, Dr. Vishnuvardhana Road, Kengeri, Bengaluru-560060