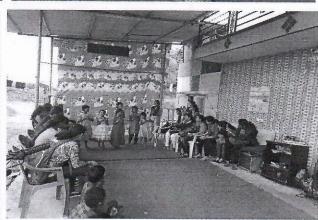

#### **Community Service**

Date:13/06/2022

As a part of department social responsibility and guidelines from IQAC the students club of the department has taken initiative and visited the Government High School, Located at Kadasikoppa, kanakapura taluk, Ramanagar Dist. Karnataka -562112 on 06-06-2022 Monday, with an objective of donating the necessary things for school children's education purpose and also to create an awareness among the students to help the peoples in the society who needs an help.

During the visit the department has donated 40 School bags, Pens, Books, Sketch pens and Geometry boxes to school children's. Our students have conducted quiz, fun activities and prizes and certificates were distributed for winners.

#### The glimpses of the activity

Co-ordinator Mr. Kubera U

Dr. Babu N V

HOD
Dept. of EEE
S J B Institute of Technology
BGS Health & Education City,
Kengeri, Bengaluru-560 060.

Page 2 of 2

SJB Institute of Technology
(A Constituent of BGS &SJB Group of Institutions and Hospitals) BGS Health and Education City, Dr. Vishnuvardhana Road, Kengeri, Bengaluru-560060