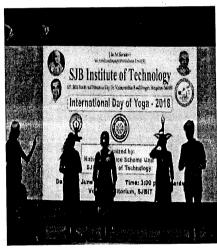

## List of extension and outreach programs conducted by the institution through NSS/NCC/Red cross/YRC 2021-22.

| Sl. No. | Name of the Activity                                          | Organizing Unit/<br>Agency/ collaborating<br>agency | Name of the scheme                  |
|---------|---------------------------------------------------------------|-----------------------------------------------------|-------------------------------------|
| 1       | Talk on Creating Safe Spaces on<br>Campus                     | Dept. Community Service                             | Department Social<br>Responsibility |
| 2       | Visited to Govt. High School<br>Kadasikoppa, Kanakapura Taluk | Dept. Community Service                             | Department Social Responsibility    |
| 3       | International Day of Yoga                                     | SJBIT College campus                                | NSS                                 |
| 4       | National youth week - Sapling Plantation                      | SJBIT College campus                                | NSS                                 |
| 5       | Campus land cleaning and upkeep program (Martyr's day)        | SJBIT College campus                                | NSS                                 |
| 6       | 10th Blood donation camp                                      | SJBIT College campus                                | NSS                                 |
| 7       | Workshop on POCSO act                                         | SJBIT College campus                                | NSS                                 |
| 8       | World Health Day                                              | SJBIT College campus                                | NSS                                 |
| 9       | Community Service                                             | Dept. of MBA, SJBIT                                 | Department Social Responsibility    |
| 10      | Covid-19 Awareness Program                                    | Department of mechanical Engineering                | ACITE Activity Points Program       |
| 11      | Rural population upskilling program                           | Department of mechanical<br>Engineering             | ACITE Activity Points Program       |
| 12      | Sapling Plantation Program                                    | Rotaract Vijayanagar<br>Bengaluru                   | ACITE Activity Points Program       |
| 13      | Tourism Promotion through Innovative approaches               | Department of mechanical<br>Engineering             | ACITE Activity Points Program       |