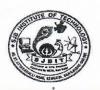

#### **Community Service**

Date:13/06/2022

As a part of department social responsibility and guidelines from IQAC the students club of the department has taken initiative and visited the Government High School, Located at Kadasikoppa, kanakapura taluk, Ramanagar Dist. Karnataka -562112 on 06-06-2022 Monday, with an objective of donating the necessary things for school children's education purpose and also to create an awareness among the students to help the peoples in the society who needs an help.

During the visit the department has donated 40 School bags, Pens, Books, Sketch pens and Geometry boxes to school children's. Our students have conducted quiz, fun activities and prizes and certificates were distributed for winners.

#### The glimpses of the activity

Co-ordinator Mr. Kubera U

Dr. Babu N V

HOD
Dept. of EEE
S J B Institute of Technology
BGS Health & Education City,
Kengeri, Bengaluru-560 060.

Page 2 of 2

SJB Institute of Technology
(A Constituent of BGS &SJB Group of Institutions and Hospitals) BGS Health and Education City, Dr. Vishnuvardhana Road, Kengeri, Bengaluru-560060