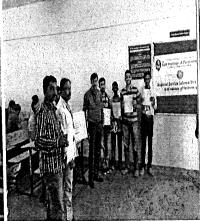

#### **Community Service**

Date:13/06/2022

As a part of department social responsibility and guidelines from IQAC the students club of the department has taken initiative and visited the Government High School, Located at Kadasikoppa, kanakapura taluk, Ramanagar Dist. Karnataka -562112 on 06-06-2022 Monday, with an objective of donating the necessary things for school children's education purpose and also to create an awareness among the students to help the peoples in the society who needs an help.

During the visit the department has donated 40 School bags, Pens, Books, Sketch pens and Geometry boxes to school children's. Our students have conducted quiz, fun activities and prizes and certificates were distributed for winners.

#### The glimpses of the activity

Co-ordinator Mr. Kubera U

Dr. Babu N V

HOD
Dept. of EEE
S J B Institute of Technology
BGS Health & Education City,
Kengeri, Bengaluru-560 060.

Page 2 of 2

SJB Institute of Technology
(A Constituent of BGS &SJB Group of Institutions and Hospitals) BGS Health and Education City, Dr. Vishnuvardhana Road, Kengeri, Bengaluru-560060