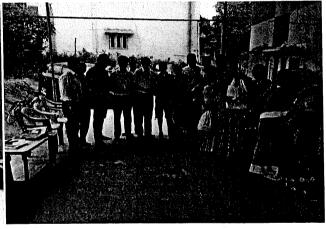

As a part of department Social Responsibility and guidelines from IQAC, the department has taken an initiative to visit Government High School, located at Kadasikoppa, Kanakapura, Karnataka -562112 on 6th June 2022, Monday with an objective of donating necessary things for school students education purpose.

#### **Community Service**

Date:13/06/2022

As a part of department social responsibility and guidelines from IQAC the students club of the department has taken initiative and visited the Government High School, Located at Kadasikoppa, kanakapura taluk, Ramanagar Dist. Karnataka -562112 on 06-06-2022 Monday, with an objective of donating the necessary things for school children's education purpose and also to create an awareness among the students to help the peoples in the society who needs an help.

During the visit the department has donated 40 School bags, Pens, Books, Sketch pens and Geometry boxes to school children's. Our students have conducted quiz, fun activities and prizes and certificates were distributed for winners.