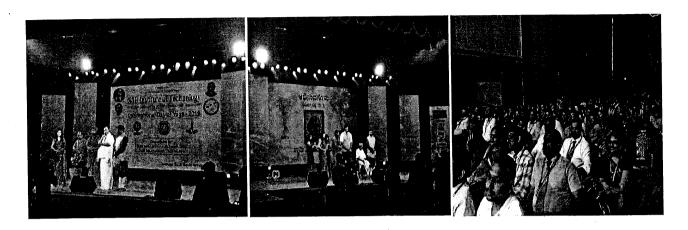

## Webinar on "Creating Safe Spaces on Campus" Report

The Department Social Responsibility in coordination with MOU company Durga India has organized a webinar on 22-01-2021 Saturday at 11:00 am to 12:00 pm for V & VII semester students of EEE Department. The speaker Mr. Kevin, Trainer, Durga India, has delivered talk on "Creating Safe Spaces on Campus". During the session the speaker highlighted about the Women's safety, Gender sensitivity, Creation of voice lab and conducted few fun activities for students.

#### Glimpses of the activity

Co-ordinators
Dr. Sandeep S R

Mr. Kubera U

HOD

Dr. Babu N V

HOD
Dept. of EEE
S J B Institute of Technology
BGS Health & Education City,
Kengeri, Bengaluru-560 060.