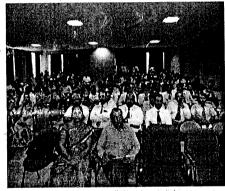

## Webinar on "Creating Safe Spaces on Campus" Report

The Department Social Responsibility in coordination with MOU company Durga India has organized a webinar on 22-01-2021 Saturday at 11:00 am to 12:00 pm for V & VII semester students of EEE Department. The speaker Mr. Kevin, Trainer, Durga India, has delivered talk on "Creating Safe Spaces on Campus". During the session the speaker highlighted about the Women's safety, Gender sensitivity, Creation of voice lab and conducted few fun activities for students.

#### Glimpses of the activity

Co-ordinators
Dr. Sandeep S R

Mr. Kubera U

HOD

Dr. Babu N V

HOD
Dept. of EEE
S J B Institute of Technology
BGS Health & Education City,
Kengeri, Bengaluru-560 060.