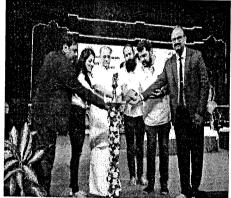

## Webinar on "Creating Safe Spaces on Campus" Report

The Department Social Responsibility in coordination with MOU company Durga India has organized a webinar on 22-01-2021 Saturday at 11:00 am to 12:00 pm for V & VII semester students of EEE Department. The speaker Mr. Kevin, Trainer, Durga India, has delivered talk on "Creating Safe Spaces on Campus". During the session the speaker highlighted about the Women's safety, Gender sensitivity, Creation of voice lab and conducted few fun activities for students.

#### Glimpses of the activity

Co-ordinators
Dr. Sandeep S R

Mr. Kubera U

HOD

Dr. Babu N V

HOD
Dept. of EEE
S J B Institute of Technology
BGS Health & Education City,
Kengeri, Bengaluru-560 060.