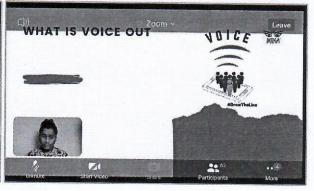

## Webinar on "Creating Safe Spaces on Campus" Report

The Department Social Responsibility in coordination with MOU company Durga India has organized a webinar on 22-01-2021 Saturday at 11:00 am to 12:00 pm for V & VII semester students of EEE Department. The speaker Mr. Kevin, Trainer, Durga India, has delivered talk on "Creating Safe Spaces on Campus". During the session the speaker highlighted about the Women's safety, Gender sensitivity, Creation of voice lab and conducted few fun activities for students.

#### Glimpses of the activity

Co-ordinators
Dr. Sandeep S R

Mr. Kubera U

HOD

Dr. Babu N V

HOD
Dept. of EEE
S J B Institute of Technology
BGS Health & Education City,
Kengeri, Bengaluru-560 060.