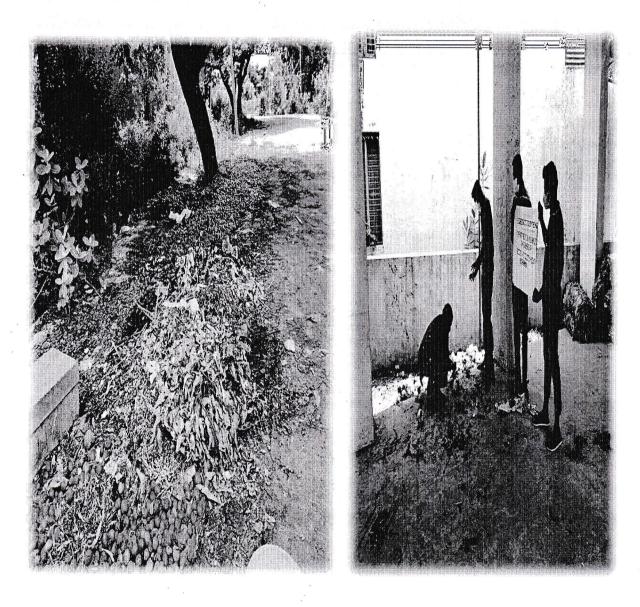

#### **Community Service**

Date:13/06/2022

As a part of department social responsibility and guidelines from IQAC the students club of the department has taken initiative and visited the Government High School, Located at Kadasikoppa, kanakapura taluk, Ramanagar Dist. Karnataka -562112 on 06-06-2022 Monday, with an objective of donating the necessary things for school children's education purpose and also to create an awareness among the students to help the peoples in the society who needs an help.

During the visit the department has donated 40 School bags, Pens, Books, Sketch pens and Geometry boxes to school children's. Our students have conducted quiz, fun activities and prizes and certificates were distributed for winners.

#### The glimpses of the activity

Co-ordinator Mr. Kubera U

Dr. Babu N V

HOD
Dept. of EEE
S J B Institute of Technology
BGS Health & Education City,
Kengeri, Bengaluru-560 060.

Page 2 of 2

SJB Institute of Technology
(A Constituent of BGS &SJB Group of Institutions and Hospitals) BGS Health and Education City, Dr. Vishnuvardhana Road, Kengeri, Bengaluru-560060