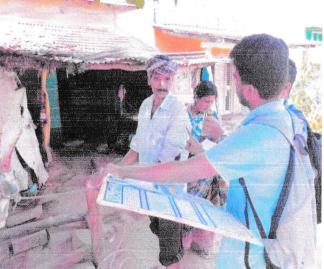

#### **Community Service**

Date:13/06/2022

As a part of department social responsibility and guidelines from IQAC the students club of the department has taken initiative and visited the Government High School, Located at Kadasikoppa, kanakapura taluk, Ramanagar Dist. Karnataka -562112 on 06-06-2022 Monday, with an objective of donating the necessary things for school children's education purpose and also to create an awareness among the students to help the peoples in the society who needs an help.

During the visit the department has donated 40 School bags, Pens, Books, Sketch pens and Geometry boxes to school children's. Our students have conducted quiz, fun activities and prizes and certificates were distributed for winners.

#### The glimpses of the activity

Co-ordinator Mr. Kubera U

Dr. Babu N V

HOD
Dept. of EEE
S J B Institute of Technology
BGS Health & Education City,
Kengeri, Bengaluru-560 060.

Page 2 of 2

SJB Institute of Technology
(A Constituent of BGS &SJB Group of Institutions and Hospitals) BGS Health and Education City, Dr. Vishnuvardhana Road, Kengeri, Bengaluru-560060