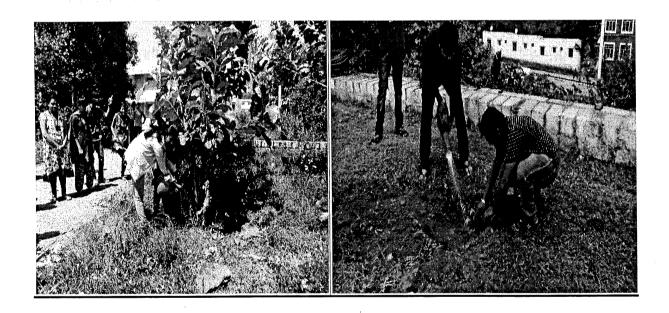

## Webinar on "Creating Safe Spaces on Campus" Report

The Department Social Responsibility in coordination with MOU company Durga India has organized a webinar on 22-01-2021 Saturday at 11:00 am to 12:00 pm for V & VII semester students of EEE Department. The speaker Mr. Kevin, Trainer, Durga India, has delivered talk on "Creating Safe Spaces on Campus". During the session the speaker highlighted about the Women's safety, Gender sensitivity, Creation of voice lab and conducted few fun activities for students.

#### Glimpses of the activity

Co-ordinators
Dr. Sandeep S R

Mr. Kubera U

HOD

Dr. Babu N V

HOD
Dept. of EEE
S J B Institute of Technology
BGS Health & Education City,
Kengeri, Bengaluru-560 060.