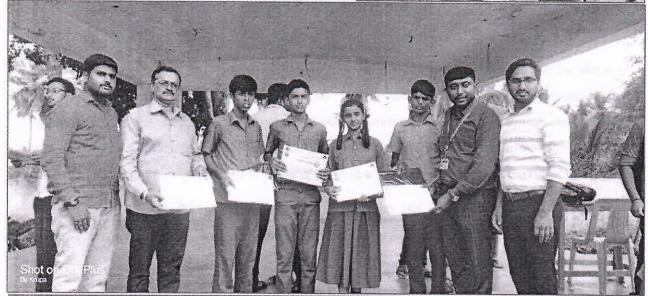

#### **Community Service**

Date:13/06/2022

As a part of department social responsibility and guidelines from IQAC the students club of the department has taken initiative and visited the Government High School, Located at Kadasikoppa, kanakapura taluk, Ramanagar Dist. Karnataka -562112 on 06-06-2022 Monday, with an objective of donating the necessary things for school children's education purpose and also to create an awareness among the students to help the peoples in the society who needs an help.

During the visit the department has donated 40 School bags, Pens, Books, Sketch pens and Geometry boxes to school children's. Our students have conducted quiz, fun activities and prizes and certificates were distributed for winners.

#### The glimpses of the activity

Co-ordinator Mr. Kubera U

Dr. Babu N V

HOD
Dept. of EEE
S J B Institute of Technology
BGS Health & Education City,
Kengeri, Bengaluru-560 060.

Page 2 of 2

SJB Institute of Technology
(A Constituent of BGS &SJB Group of Institutions and Hospitals) BGS Health and Education City, Dr. Vishnuvardhana Road, Kengeri, Bengaluru-560060