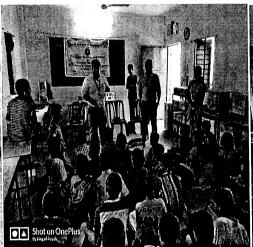

## Webinar on "Creating Safe Spaces on Campus" Report

The Department Social Responsibility in coordination with MOU company Durga India has organized a webinar on 22-01-2021 Saturday at 11:00 am to 12:00 pm for V & VII semester students of EEE Department. The speaker Mr. Kevin, Trainer, Durga India, has delivered talk on "Creating Safe Spaces on Campus". During the session the speaker highlighted about the Women's safety, Gender sensitivity, Creation of voice lab and conducted few fun activities for students.

#### Glimpses of the activity

Co-ordinators
Dr. Sandeep S R

Mr. Kubera U

HOD

Dr. Babu N V

HOD
Dept. of EEE
S J B Institute of Technology
BGS Health & Education City,
Kengeri, Bengaluru-560 060.