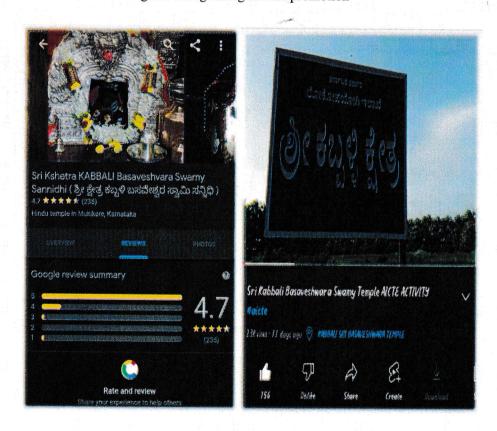

ort is submitted for successfully completed the AICTE Activity Point Program during 7<sup>th</sup> Semester in MECHANICAL ENGINEERING as prescribed by VISVESVARAYA TECHNOLOGICAL UNIVERSITY, Belagavi by bonafide students of SJB Institute of Technology

LOKESH B B [1JB19ME422]

On the work titled "**Tourism Promotion through Innovative Approaches**" carried out during 7<sup>th</sup> semester in the academic year 2021-22

Mr. Uday M
Assistant Professor

Dr. T Madhusudhan Professor & Head

Department of Mechanical Engineering SJB Institute of Technology Kengeri, Bengaluru-560 060 Principal Principal

SJB Institute of Technology BGS Health & Education City No. 67, Uttarahalli Road Kengeri Bangalore South - 560 060.

#### PROMOTING THROUGH SOCIAL MEDIA:



Fig:5.2 Using Instagram for promotion



Fig:5.3 Using Youtube For Promotion



SJBIT



### ||JAI SRI GURUDEV||





#### SJB INSTITUTE OF TECHNOLOGY

(A Constituent Institution of BGS & SJBIT Group of Institution & Hospitals) No. 67, BGS Health & Education City, Dr. Vishnuvardhan Road, Kengeri, Bengaluru - 560 060

Approved by AICTE - New Delhi.

Affiliated to Visvesvaraya Technological University, Belagavi,
2(f) and 12(B) recognized by UGC, New Delhi.

Accredited by NAAC, Accredited by NBA. Certified by ISO 9001-2015

# List of extension and outreach programs conducted by the institution through NSS/NCC/Red cross/YRC 2019-20.

| Sl.<br>No. | Name of the Activity                               | Organizing Unit/<br>Agency/ collaborating<br>agency | Name of the scheme              |
|------------|-------------------------------