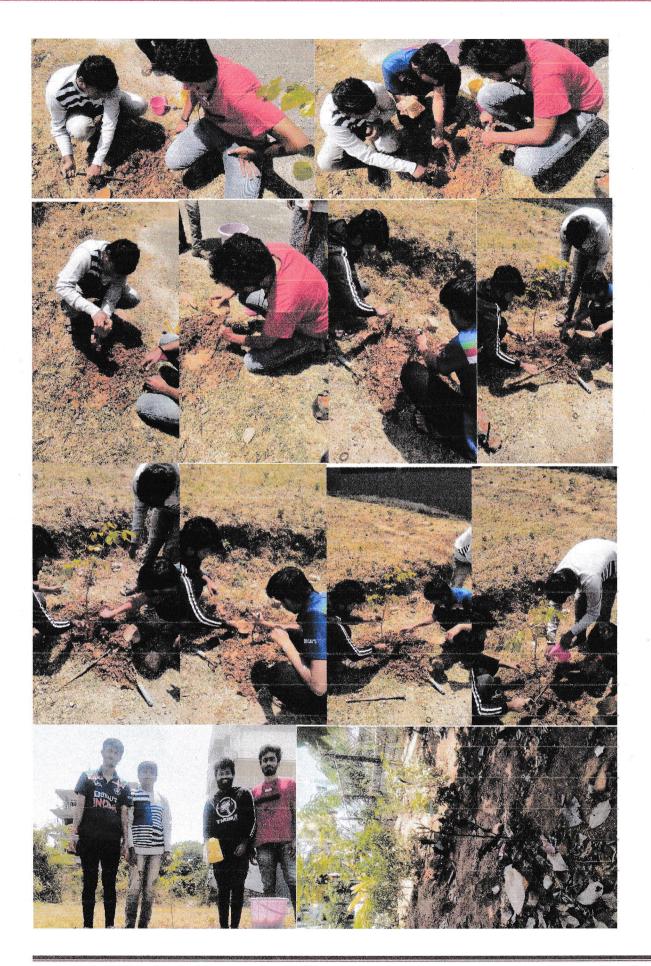

#### **Community Service**

Date:13/06/2022

As a part of department social responsibility and guidelines from IQAC the students club of the department has taken initiative and visited the Government High School, Located at Kadasikoppa, kanakapura taluk, Ramanagar Dist. Karnataka -562112 on 06-06-2022 Monday, with an objective of donating the necessary things for school children's education purpose and also to create an awareness among the students to help the peoples in the society who needs an help.

During the visit the department has donated 40 School bags, Pens, Books, Sketch pens and Geometry boxes to school children's. Our students have conducted quiz, fun activities and prizes and certificates were distributed for winners.

#### The glimpses of the activity

Co-ordinator Mr. Kubera U

Dr. Babu N V

HOD
Dept. of EEE
S J B Institute of Technology
BGS Health & Education City,
Kengeri, Bengaluru-560 060.

Page 2 of 2

SJB Institute of Technology
(A Constituent of BGS &SJB Group of Institutions and Hospitals) BGS Health and Education City, Dr. Vishnuvardhana Road, Kengeri, Bengaluru-560060