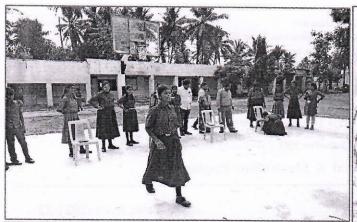

#### **Community Service**

Date:13/06/2022

As a part of department social responsibility and guidelines from IQAC the students club of the department has taken initiative and visited the Government High School, Located at Kadasikoppa, kanakapura taluk, Ramanagar Dist. Karnataka -562112 on 06-06-2022 Monday, with an objective of donating the necessary things for school children's education purpose and also to create an awareness among the students to help the peoples in the society who needs an help.

During the visit the department has donated 40 School bags, Pens, Books, Sketch pens and Geometry boxes to school children's. Our students have conducted quiz, fun activities and prizes and certificates were distributed for winners.

#### The glimpses of the activity

Co-ordinator Mr. Kubera U

Dr. Babu N V

HOD
Dept. of EEE
S J B Institute of Technology
BGS Health & Education City,
Kengeri, Bengaluru-560 060.

Page 2 of 2

SJB Institute of Technology
(A Constituent of BGS &SJB Group of Institutions and Hospitals) BGS Health and Education City, Dr. Vishnuvardhana Road, Kengeri, Bengaluru-560060