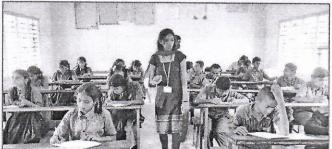

## Webinar on "Creating Safe Spaces on Campus" Report

The Department Social Responsibility in coordination with MOU company Durga India has organized a webinar on 22-01-2021 Saturday at 11:00 am to 12:00 pm for V & VII semester students of EEE Department. The speaker Mr. Kevin, Trainer, Durga India, has delivered talk on "Creating Safe Spaces on Campus". During the session the speaker highlighted about the Women's safety, Gender sensitivity, Creation of voice lab and conducted few fun activities for students.

#### Glimpses of the activity

Co-ordinators
Dr. Sandeep S R

Mr. Kubera U

HOD

Dr. Babu N V

HOD
Dept. of EEE
S J B Institute of Technology
BGS Health & Education City,
Kengeri, Bengaluru-560 060.