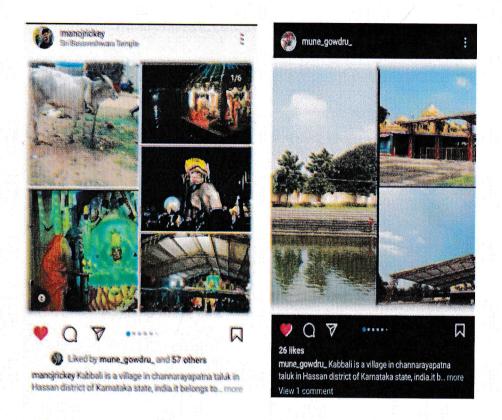

#### CERTIFICATE

Certified that this report is submitted for successfully completed the AICTE Activity Point Program during 7<sup>th</sup> Semester in MECHANICAL ENGINEERING as prescribed by VISVESVARAYA TECHNOLOGICAL UNIVERSITY, Belagavi by bonafide students of SJB Institute of Technology

LOKESH B B [1JB19ME422]

On the work titled "**Tourism Promotion through Innovative Approaches**" carried out during 7<sup>th</sup> semester in the academic year 2021-22

Mr. Uday M
Assistant Professor

Dr. T Madhusudhan Professor & Head

Department of Mechanical Engineering SJB Institute of Technology Kengeri, Bengaluru-560 060 Principal Principal

SJB Institute of Technology BGS Health & Education City No. 67, Uttarahalli Road Kengeri Bangalore South - 560 060.

#### PROMOTING THROUGH SOCIAL MEDIA:



Fig:5.2 Using Instagram for promotion



Fig:5.3 Using Youtube For Promotion



SJBIT



### ||JAI SRI GURUDEV||





#### SJB INSTITUTE OF TECHNOLOGY

(A Constituent Institution of BGS & SJBIT Group of Institution & Hospitals) No. 67, BGS Health & Education City, Dr. Vishnuvardhan Road, Kengeri, Bengaluru - 560 060

Approved by AICTE - New Delhi.

Affiliated to Visvesvaraya Technological University, Belagavi,
2(f) and 12(B) recognized by UGC, New Delhi.

Accredited by NAAC, Accredited by NBA. Certified by ISO 9001-2015

# List of extension and outreach programs conducted by the institution through NSS/NCC/Red cross/YRC 2019-20.

| Sl.<br>No. | Name of the Activity                               | Organizing Unit/<br>Agency/ collaborating<br>agency | Name of the scheme              |
|---