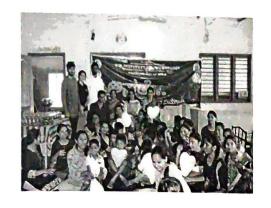

## Webinar on "Creating Safe Spaces on Campus" Report

The Department Social Responsibility in coordination with MOU company Durga India has organized a webinar on 22-01-2021 Saturday at 11:00 am to 12:00 pm for V & VII semester students of EEE Department. The speaker Mr. Kevin, Trainer, Durga India, has delivered talk on "Creating Safe Spaces on Campus". During the session the speaker highlighted about the Women's safety, Gender sensitivity, Creation of voice lab and conducted few fun activities for students.

#### Glimpses of the activity

Co-ordinators
Dr. Sandeep S R

Mr. Kubera U

HOD

Dr. Babu N V

HOD
Dept. of EEE
S J B Institute of Technology
BGS Health & Education City,
Kengeri, Bengaluru-560 060.