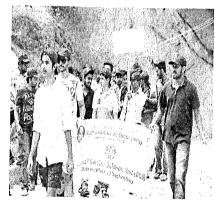

As a part of department Social Responsibility and guidelines from IQAC, the department has taken an initiative to visit Government High School, located at Kadasikoppa, Kanakapura, Karnataka -562112 on 6th June 2022, Monday with an objective of donating necessary things for school students education purpose.

#### **Community Service**

Date:13/06/2022

As a part of department social responsibility and guidelines from IQAC the students club of the department has taken initiative and visited the Government High School, Located at Kadasikoppa, kanakapura taluk, Ramanagar Dist. Karnataka -562112 on 06-06-2022 Monday, with an objective of donating the necessary things for school children's education purpose and also to create an awareness among the students to help the peoples in the society who needs an help.

During the visit the department has donated 40 School bags, Pens, Books, Sketch pens and Geometry boxes to school children's. Our students have conducted quiz, fun activities and prizes and certificates were distributed for winners.

#### The glimpses of the activity

Co-ordinator Mr. Kubera U

Dr. Babu N V

HOD
Dept. of EEE
S J B Institute of Technology
BGS Health & Education City,
Kengeri, Bengaluru-560 060.

Page 2 of 2

SJB Institute of Technology
(A Constituent of BGS &SJB Group of Institutions and Hospitals) BGS Health and Education City, Dr. Vishnuvardhana Road, Kengeri, Bengaluru-560060