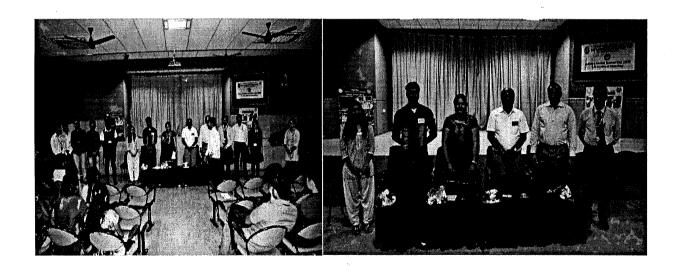

#### Glimpses of the activity

Co-ordinators
Dr. Sandeep S R

Mr. Kubera U

HOD

Dr. Babu N V

HOD
Dept. of EEE
S J B Institute of Technology
BGS Health & Education City,
Kengeri, Bengaluru-560 060.

## Webinar on "Creating Safe Spaces on Campus" Report

The Department Social Responsibility in coordination with MOU company Durga India has organized a webinar on 22-01-2021 Saturday at 11:00 am to 12:00 pm for V & VII semester students of EEE Department. The speaker Mr. Kevin, Trainer, Durga India, has delivered talk on "Creating Safe Spaces on Campus". During the session the speaker highlighted about the Women's safety, Gender sensitivity, Creation of voice lab and conducted few fun activities for students.