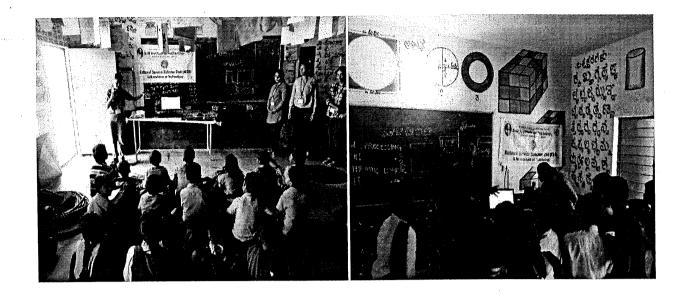

## Webinar on "Creating Safe Spaces on Campus" Report

The Department Social Responsibility in coordination with MOU company Durga India has organized a webinar on 22-01-2021 Saturday at 11:00 am to 12:00 pm for V & VII semester students of EEE Department. The speaker Mr. Kevin, Trainer, Durga India, has delivered talk on "Creating Safe Spaces on Campus". During the session the speaker highlighted about the Women's safety, Gender sensitivity, Creation of voice lab and conducted few fun activities for students.

#### Glimpses of the activity

Co-ordinators
Dr. Sandeep S R

Mr. Kubera U

HOD

Dr. Babu N V

HOD
Dept. of EEE
S J B Institute of Technology
BGS Health & Education City,
Kengeri, Bengaluru-560 060.