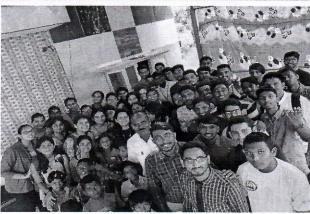

#### **Community Service**

Date:13/06/2022

As a part of department social responsibility and guidelines from IQAC the students club of the department has taken initiative and visited the Government High School, Located at Kadasikoppa, kanakapura taluk, Ramanagar Dist. Karnataka -562112 on 06-06-2022 Monday, with an objective of donating the necessary things for school children's education purpose and also to create an awareness among the students to help the peoples in the society who needs an help.

During the visit the department has donated 40 School bags, Pens, Books, Sketch pens and Geometry boxes to school children's. Our students have conducted quiz, fun activities and prizes and certificates were distributed for winners.

#### The glimpses of the activity

Co-ordinator Mr. Kubera U

Dr. Babu N V

HOD
Dept. of EEE
S J B Institute of Technology
BGS Health & Education City,
Kengeri, Bengaluru-560 060.

Page 2 of 2

SJB Institute of Technology
(A Constituent of BGS &SJB Group of Institutions and Hospitals) BGS Health and Education City, Dr. Vishnuvardhana Road, Kengeri, Bengaluru-560060