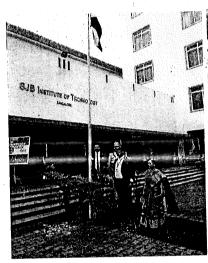

## Webinar on "Creating Safe Spaces on Campus" Report

The Department Social Responsibility in coordination with MOU company Durga India has organized a webinar on 22-01-2021 Saturday at 11:00 am to 12:00 pm for V & VII semester students of EEE Department. The speaker Mr. Kevin, Trainer, Durga India, has delivered talk on "Creating Safe Spaces on Campus". During the session the speaker highlighted about the Women's safety, Gender sensitivity, Creation of voice lab and conducted few fun activities for students.

#### Glimpses of the activity

Co-ordinators
Dr. Sandeep S R

Mr. Kubera U

HOD

Dr. Babu N V

HOD
Dept. of EEE
S J B Institute of Technology
BGS Health & Education City,
Kengeri, Bengaluru-560 060.