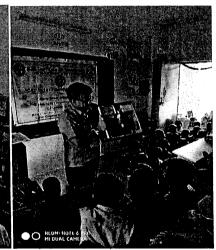

## Webinar on "Creating Safe Spaces on Campus" Report

The Department Social Responsibility in coordination with MOU company Durga India has organized a webinar on 22-01-2021 Saturday at 11:00 am to 12:00 pm for V & VII semester students of EEE Department. The speaker Mr. Kevin, Trainer, Durga India, has delivered talk on "Creating Safe Spaces on Campus". During the session the speaker highlighted about the Women's safety, Gender sensitivity, Creation of voice lab and conducted few fun activities for students.

#### Glimpses of the activity

Co-ordinators
Dr. Sandeep S R

Mr. Kubera U

HOD

Dr. Babu N V

HOD
Dept. of EEE
S J B Institute of Technology
BGS Health & Education City,
Kengeri, Bengaluru-560 060.