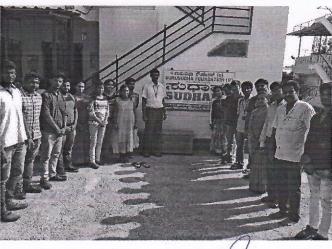

#### **Community Service**

Date:13/06/2022

As a part of department social responsibility and guidelines from IQAC the students club of the department has taken initiative and visited the Government High School, Located at Kadasikoppa, kanakapura taluk, Ramanagar Dist. Karnataka -562112 on 06-06-2022 Monday, with an objective of donating the necessary things for school children's education purpose and also to create an awareness among the students to help the peoples in the society who needs an help.

During the visit the department has donated 40 School bags, Pens, Books, Sketch pens and Geometry boxes to school children's. Our students have conducted quiz, fun activities and prizes and certificates were distributed for winners.

#### The glimpses of the activity

Co-ordinator Mr. Kubera U

Dr. Babu N V

HOD
Dept. of EEE
S J B Institute of Technology
BGS Health & Education City,
Kengeri, Bengaluru-560 060.

Page 2 of 2

SJB Institute of Technology
(A Constituent of BGS &SJB Group of Institutions and Hospitals) BGS Health and Education City, Dr. Vishnuvardhana Road, Kengeri, Bengaluru-560060