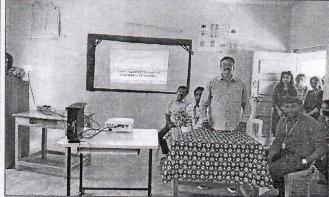

## Webinar on "Creating Safe Spaces on Campus" Report

The Department Social Responsibility in coordination with MOU company Durga India has organized a webinar on 22-01-2021 Saturday at 11:00 am to 12:00 pm for V & VII semester students of EEE Department. The speaker Mr. Kevin, Trainer, Durga India, has delivered talk on "Creating Safe Spaces on Campus". During the session the speaker highlighted about the Women's safety, Gender sensitivity, Creation of voice lab and conducted few fun activities for students.

#### Glimpses of the activity

Co-ordinators
Dr. Sandeep S R

Mr. Kubera U

HOD

Dr. Babu N V

HOD
Dept. of EEE
S J B Institute of Technology
BGS Health & Education City,
Kengeri, Bengaluru-560 060.