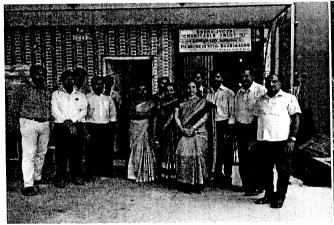

#### **Community Service**

Date:13/06/2022

As a part of department social responsibility and guidelines from IQAC the students club of the department has taken initiative and visited the Government High School, Located at Kadasikoppa, kanakapura taluk, Ramanagar Dist. Karnataka -562112 on 06-06-2022 Monday, with an objective of donating the necessary things for school children's education purpose and also to create an awareness among the students to help the peoples in the society who needs an help.

During the visit the department has donated 40 School bags, Pens, Books, Sketch pens and Geometry boxes to school children's. Our students have conducted quiz, fun activities and prizes and certificates were distributed for winners.

#### The glimpses of the activity

Co-ordinator Mr. Kubera U

Dr. Babu N V

HOD
Dept. of EEE
S J B Institute of Technology
BGS Health & Education City,
Kengeri, Bengaluru-560 060.

Page 2 of 2

SJB Institute of Technology
(A Constituent of BGS &SJB Group of Institutions and Hospitals) BGS Health and Education City, Dr. Vishnuvardhana Road, Kengeri, Bengaluru-560060