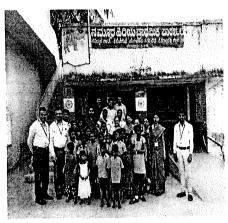

#### **Community Service**

Date:13/06/2022

As a part of department social responsibility and guidelines from IQAC the students club of the department has taken initiative and visited the Government High School, Located at Kadasikoppa, kanakapura taluk, Ramanagar Dist. Karnataka -562112 on 06-06-2022 Monday, with an objective of donating the necessary things for school children's education purpose and also to create an awareness among the students to help the peoples in the society who needs an help.

During the visit the department has donated 40 School bags, Pens, Books, Sketch pens and Geometry boxes to school children's. Our students have conducted quiz, fun activities and prizes and certificates were distributed for winners.

#### The glimpses of the activity

Co-ordinator Mr. Kubera U

Dr. Babu N V

HOD
Dept. of EEE
S J B Institute of Technology
BGS Health & Education City,
Kengeri, Bengaluru-560 060.

Page 2 of 2

SJB Institute of Technology
(A Constituent of BGS &SJB Group of Institutions and Hospitals) BGS Health and Education City, Dr. Vishnuvardhana Road, Kengeri, Bengaluru-560060