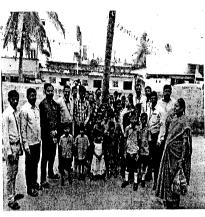

#### **Community Service**

Date:13/06/2022

As a part of department social responsibility and guidelines from IQAC the students club of the department has taken initiative and visited the Government High School, Located at Kadasikoppa, kanakapura taluk, Ramanagar Dist. Karnataka -562112 on 06-06-2022 Monday, with an objective of donating the necessary things for school children's education purpose and also to create an awareness among the students to help the peoples in the society who needs an help.

During the visit the department has donated 40 School bags, Pens, Books, Sketch pens and Geometry boxes to school children's. Our students have conducted quiz, fun activities and prizes and certificates were distributed for winners.

#### The glimpses of the activity

Co-ordinator Mr. Kubera U

Dr. Babu N V

HOD
Dept. of EEE
S J B Institute of Technology
BGS Health & Education City,
Kengeri, Bengaluru-560 060.

Page 2 of 2

SJB Institute of Technology
(A Constituent of BGS &SJB Group of Institutions and Hospitals) BGS Health and Education City, Dr. Vishnuvardhana Road, Kengeri, Bengaluru-560060