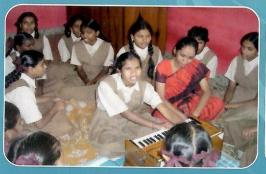

## Webinar on "Creating Safe Spaces on Campus" Report

The Department Social Responsibility in coordination with MOU company Durga India has organized a webinar on 22-01-2021 Saturday at 11:00 am to 12:00 pm for V & VII semester students of EEE Department. The speaker Mr. Kevin, Trainer, Durga India, has delivered talk on "Creating Safe Spaces on Campus". During the session the speaker highlighted about the Women's safety, Gender sensitivity, Creation of voice lab and conducted few fun activities for students.

#### Glimpses of the activity

Co-ordinators
Dr. Sandeep S R

Mr. Kubera U

HOD

Dr. Babu N V

HOD
Dept. of EEE
S J B Institute of Technology
BGS Health & Education City,
Kengeri, Bengaluru-560 060.