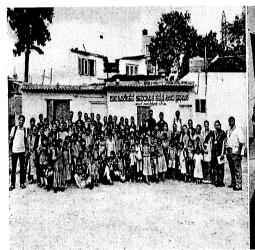

#### **Community Service**

Date:13/06/2022

As a part of department social responsibility and guidelines from IQAC the students club of the department has taken initiative and visited the Government High School, Located at Kadasikoppa, kanakapura taluk, Ramanagar Dist. Karnataka -562112 on 06-06-2022 Monday, with an objective of donating the necessary things for school children's education purpose and also to create an awareness among the students to help the peoples in the society who needs an help.

During the visit the department has donated 40 School bags, Pens, Books, Sketch pens and Geometry boxes to school children's. Our students have conducted quiz, fun activities and prizes and certificates were distributed for winners.

#### The glimpses of the activity

Co-ordinator Mr. Kubera U

Dr. Babu N V

HOD
Dept. of EEE
S J B Institute of Technology
BGS Health & Education City,
Kengeri, Bengaluru-560 060.

Page 2 of 2

SJB Institute of Technology
(A Constituent of BGS &SJB Group of Institutions and Hospitals) BGS Health and Education City, Dr. Vishnuvardhana Road, Kengeri, Bengaluru-560060