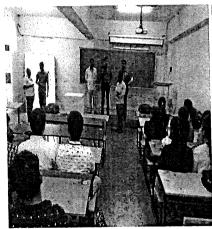

## Webinar on "Creating Safe Spaces on Campus" Report

The Department Social Responsibility in coordination with MOU company Durga India has organized a webinar on 22-01-2021 Saturday at 11:00 am to 12:00 pm for V & VII semester students of EEE Department. The speaker Mr. Kevin, Trainer, Durga India, has delivered talk on "Creating Safe Spaces on Campus". During the session the speaker highlighted about the Women's safety, Gender sensitivity, Creation of voice lab and conducted few fun activities for students.

#### Glimpses of the activity

Co-ordinators
Dr. Sandeep S R

Mr. Kubera U

HOD

Dr. Babu N V

HOD
Dept. of EEE
S J B Institute of Technology
BGS Health & Education City,
Kengeri, Bengaluru-560 060.