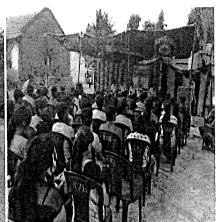

## Webinar on "Creating Safe Spaces on Campus" Report

The Department Social Responsibility in coordination with MOU company Durga India has organized a webinar on 22-01-2021 Saturday at 11:00 am to 12:00 pm for V & VII semester students of EEE Department. The speaker Mr. Kevin, Trainer, Durga India, has delivered talk on "Creating Safe Spaces on Campus". During the session the speaker highlighted about the Women's safety, Gender sensitivity, Creation of voice lab and conducted few fun activities for students.

#### Glimpses of the activity

Co-ordinators
Dr. Sandeep S R

Mr. Kubera U

HOD

Dr. Babu N V

HOD
Dept. of EEE
S J B Institute of Technology
BGS Health & Education City,
Kengeri, Bengaluru-560 060.