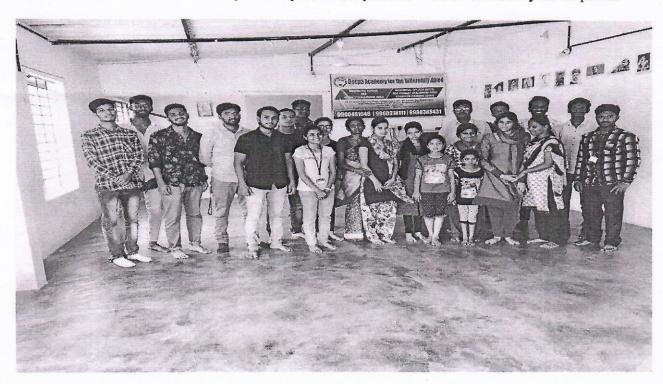

#### **Community Service**

Date:13/06/2022

As a part of department social responsibility and guidelines from IQAC the students club of the department has taken initiative and visited the Government High School, Located at Kadasikoppa, kanakapura taluk, Ramanagar Dist. Karnataka -562112 on 06-06-2022 Monday, with an objective of donating the necessary things for school children's education purpose and also to create an awareness among the students to help the peoples in the society who needs an help.

During the visit the department has donated 40 School bags, Pens, Books, Sketch pens and Geometry boxes to school children's. Our students have conducted quiz, fun activities and prizes and certificates were distributed for winners.

#### The glimpses of the activity

Co-ordinator Mr. Kubera U

Dr. Babu N V

HOD
Dept. of EEE
S J B Institute of Technology
BGS Health & Education City,
Kengeri, Bengaluru-560 060.

Page 2 of 2

SJB Institute of Technology
(A Constituent of BGS &SJB Group of Institutions and Hospitals) BGS Health and Education City, Dr. Vishnuvardhana Road, Kengeri, Bengaluru-560060