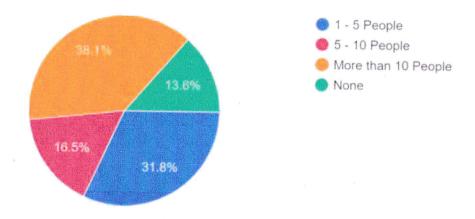

Bangalore-560060.

#### DEPARTMENT OF MECHANICAL ENGINEERING



#### CERTIFICATE

Certified that this report is submitted for successfully completed the AICTE Activity Point Program during 7th Semester in MECHANICAL ENGINEERING as prescribed by VISVESVARAYA TECHNOLOGICAL UNIVERSITY, Belagavi by bonafide student of SJB Institute of Technology,

PUNITH N S [1JB18ME046]

On the work titled "COVID-19 Awareness Program" carried out during 7th semester in the academic year 2021-22

[Mr. Gowtham K] **Activity Mentor** 

[Dr. T Madhusudhan]

Professor and head

Principal Principal

SJB Institute of Technology

BGS Health & Educ. 1 No. 67, Litterahalin oan

Bangalore South - 560 060.

### AICTE Activity Point Program: COVID-19 Awareness

How many people do you interact with per day? 522 responses





#### CONCLUSION

During this corona virus pandemic, mostly literate urban people were aware of this pandemic, which also similar to the outcome of a study done by (Ray et al., 2020). They are aware of virus infection symptoms such as fever, cough, sore throat, tiredness, running nose and possible infection method from one person to another, so government and celebrities should encourage the ordinary people and boost their morale in this tough time. People showed confidence that disease can be prevented but are concerned for loss due to pandemic. The majority of people in society are commute by their two-wheelers or public bus, prone to infection, so the government should take extra care to sanitize public places and coaches. They have adopted their prevention methods such as lockdown,