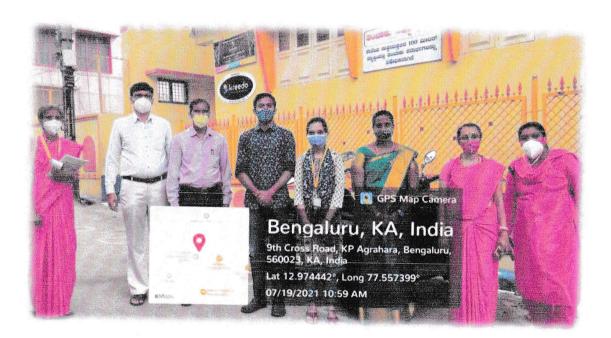

As a part of department Social Responsibility and guidelines from IQAC, the department has taken an initiative to visit Government High School, located at Kadasikoppa, Kanakapura, Karnataka -562112 on 6th June 2022, Monday with an objective of donating necessary things for school students education purpose.

#### **Community Service**

Date:13/06/2022

As a part of department social responsibility and guidelines from IQAC the students club of the department has taken initiative and visited the Government High School, Located at Kadasikoppa, kanakapura taluk, Ramanagar Dist. Karnataka -562112 on 06-06-2022 Monday, with an objective of donating the necessary things for school children's education purpose and also to create an awareness among the students to help the peoples in the society who needs an help.

During the visit the department has donated 40 School bags, Pens, Books, Sketch pens and Geometry boxes to school children's. Our students have conducted quiz, fun activities and prizes and certificates were distributed for winners.