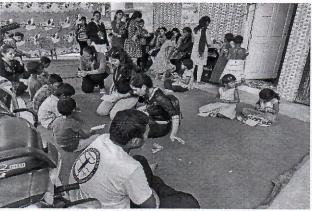

#### **Community Service**

Date:13/06/2022

As a part of department social responsibility and guidelines from IQAC the students club of the department has taken initiative and visited the Government High School, Located at Kadasikoppa, kanakapura taluk, Ramanagar Dist. Karnataka -562112 on 06-06-2022 Monday, with an objective of donating the necessary things for school children's education purpose and also to create an awareness among the students to help the peoples in the society who needs an help.

During the visit the department has donated 40 School bags, Pens, Books, Sketch pens and Geometry boxes to school children's. Our students have conducted quiz, fun activities and prizes and certificates were distributed for winners.

#### The glimpses of the activity

Co-ordinator Mr. Kubera U

Dr. Babu N V

HOD
Dept. of EEE
S J B Institute of Technology
BGS Health & Education City,
Kengeri, Bengaluru-560 060.

Page 2 of 2

SJB Institute of Technology
(A Constituent of BGS &SJB Group of Institutions and Hospitals) BGS Health and Education City, Dr. Vishnuvardhana Road, Kengeri, Bengaluru-560060