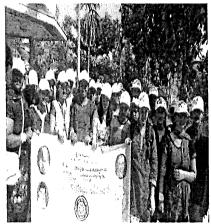

#### **Community Service**

Date:13/06/2022

As a part of department social responsibility and guidelines from IQAC the students club of the department has taken initiative and visited the Government High School, Located at Kadasikoppa, kanakapura taluk, Ramanagar Dist. Karnataka -562112 on 06-06-2022 Monday, with an objective of donating the necessary things for school children's education purpose and also to create an awareness among the students to help the peoples in the society who needs an help.

During the visit the department has donated 40 School bags, Pens, Books, Sketch pens and Geometry boxes to school children's. Our students have conducted quiz, fun activities and prizes and certificates were distributed for winners.

#### The glimpses of the activity

Co-ordinator Mr. Kubera U

Dr. Babu N V

HOD
Dept. of EEE
S J B Institute of Technology
BGS Health & Education City,
Kengeri, Bengaluru-560 060.

Page 2 of 2

SJB Institute of Technology
(A Constituent of BGS &SJB Group of Institutions and Hospitals) BGS Health and Education City, Dr. Vishnuvardhana Road, Kengeri, Bengaluru-560060