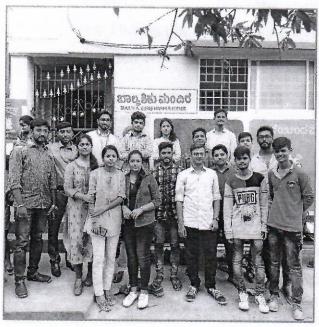

## Webinar on "Creating Safe Spaces on Campus" Report

The Department Social Responsibility in coordination with MOU company Durga India has organized a webinar on 22-01-2021 Saturday at 11:00 am to 12:00 pm for V & VII semester students of EEE Department. The speaker Mr. Kevin, Trainer, Durga India, has delivered talk on "Creating Safe Spaces on Campus". During the session the speaker highlighted about the Women's safety, Gender sensitivity, Creation of voice lab and conducted few fun activities for students.

#### Glimpses of the activity

Co-ordinators
Dr. Sandeep S R

Mr. Kubera U

HOD

Dr. Babu N V

HOD
Dept. of EEE
S J B Institute of Technology
BGS Health & Education City,
Kengeri, Bengaluru-560 060.