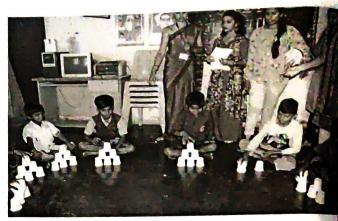

#### **Community Service**

Date:13/06/2022

As a part of department social responsibility and guidelines from IQAC the students club of the department has taken initiative and visited the Government High School, Located at Kadasikoppa, kanakapura taluk, Ramanagar Dist. Karnataka -562112 on 06-06-2022 Monday, with an objective of donating the necessary things for school children's education purpose and also to create an awareness among the students to help the peoples in the society who needs an help.

During the visit the department has donated 40 School bags, Pens, Books, Sketch pens and Geometry boxes to school children's. Our students have conducted quiz, fun activities and prizes and certificates were distributed for winners.

#### The glimpses of the activity

Co-ordinator Mr. Kubera U

Dr. Babu N V

HOD
Dept. of EEE
S J B Institute of Technology
BGS Health & Education City,
Kengeri, Bengaluru-560 060.

Page 2 of 2

SJB Institute of Technology
(A Constituent of BGS &SJB Group of Institutions and Hospitals) BGS Health and Education City, Dr. Vishnuvardhana Road, Kengeri, Bengaluru-560060