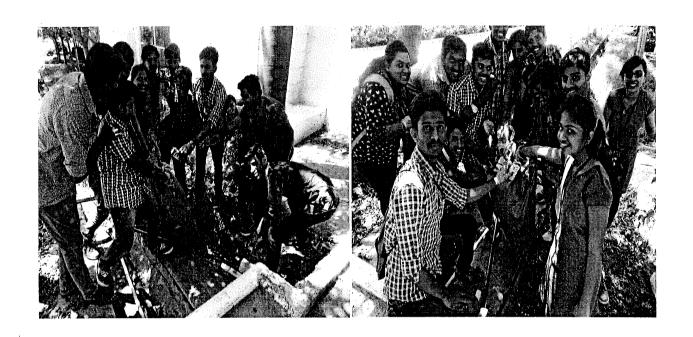

#### **Community Service**

Date:13/06/2022

As a part of department social responsibility and guidelines from IQAC the students club of the department has taken initiative and visited the Government High School, Located at Kadasikoppa, kanakapura taluk, Ramanagar Dist. Karnataka -562112 on 06-06-2022 Monday, with an objective of donating the necessary things for school children's education purpose and also to create an awareness among the students to help the peoples in the society who needs an help.

During the visit the department has donated 40 School bags, Pens, Books, Sketch pens and Geometry boxes to school children's. Our students have conducted quiz, fun activities and prizes and certificates were distributed for winners.

#### The glimpses of the activity

Co-ordinator Mr. Kubera U

Dr. Babu N V

HOD
Dept. of EEE
S J B Institute of Technology
BGS Health & Education City,
Kengeri, Bengaluru-560 060.

Page 2 of 2

SJB Institute of Technology
(A Constituent of BGS &SJB Group of Institutions and Hospitals) BGS Health and Education City, Dr. Vishnuvardhana Road, Kengeri, Bengaluru-560060