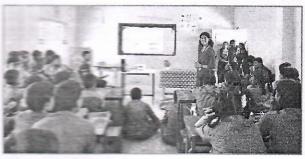

## Webinar on "Creating Safe Spaces on Campus" Report

The Department Social Responsibility in coordination with MOU company Durga India has organized a webinar on 22-01-2021 Saturday at 11:00 am to 12:00 pm for V & VII semester students of EEE Department. The speaker Mr. Kevin, Trainer, Durga India, has delivered talk on "Creating Safe Spaces on Campus". During the session the speaker highlighted about the Women's safety, Gender sensitivity, Creation of voice lab and conducted few fun activities for students.

#### Glimpses of the activity

Co-ordinators
Dr. Sandeep S R

Mr. Kubera U

HOD

Dr. Babu N V

HOD
Dept. of EEE
S J B Institute of Technology
BGS Health & Education City,
Kengeri, Bengaluru-560 060.