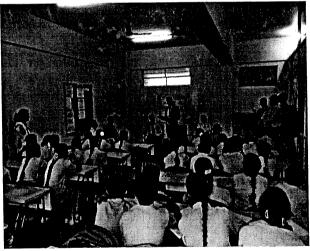

## Webinar on "Creating Safe Spaces on Campus" Report

The Department Social Responsibility in coordination with MOU company Durga India has organized a webinar on 22-01-2021 Saturday at 11:00 am to 12:00 pm for V & VII semester students of EEE Department. The speaker Mr. Kevin, Trainer, Durga India, has delivered talk on "Creating Safe Spaces on Campus". During the session the speaker highlighted about the Women's safety, Gender sensitivity, Creation of voice lab and conducted few fun activities for students.

#### Glimpses of the activity

Co-ordinators
Dr. Sandeep S R

Mr. Kubera U

HOD

Dr. Babu N V

HOD
Dept. of EEE
S J B Institute of Technology
BGS Health & Education City,
Kengeri, Bengaluru-560 060.