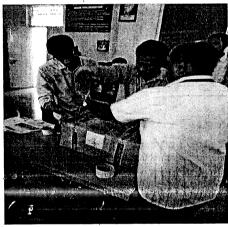

## Webinar on "Creating Safe Spaces on Campus" Report

The Department Social Responsibility in coordination with MOU company Durga India has organized a webinar on 22-01-2021 Saturday at 11:00 am to 12:00 pm for V & VII semester students of EEE Department. The speaker Mr. Kevin, Trainer, Durga India, has delivered talk on "Creating Safe Spaces on Campus". During the session the speaker highlighted about the Women's safety, Gender sensitivity, Creation of voice lab and conducted few fun activities for students.

#### Glimpses of the activity

Co-ordinators
Dr. Sandeep S R

Mr. Kubera U

HOD

Dr. Babu N V

HOD
Dept. of EEE
S J B Institute of Technology
BGS Health & Education City,
Kengeri, Bengaluru-560 060.