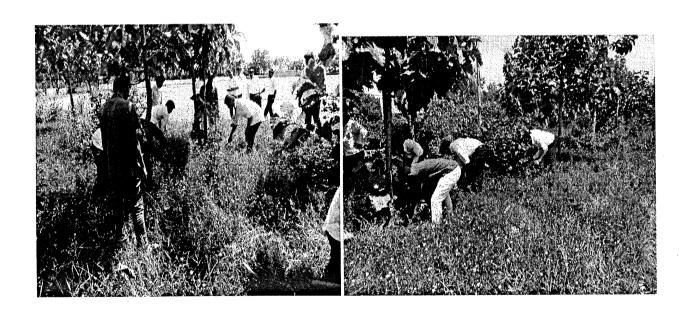

#### **Community Service**

Date:13/06/2022

As a part of department social responsibility and guidelines from IQAC the students club of the department has taken initiative and visited the Government High School, Located at Kadasikoppa, kanakapura taluk, Ramanagar Dist. Karnataka -562112 on 06-06-2022 Monday, with an objective of donating the necessary things for school children's education purpose and also to create an awareness among the students to help the peoples in the society who needs an help.

During the visit the department has donated 40 School bags, Pens, Books, Sketch pens and Geometry boxes to school children's. Our students have conducted quiz, fun activities and prizes and certificates were distributed for winners.

#### The glimpses of the activity

Co-ordinator Mr. Kubera U

Dr. Babu N V

HOD
Dept. of EEE
S J B Institute of Technology
BGS Health & Education City,
Kengeri, Bengaluru-560 060.

Page 2 of 2

SJB Institute of Technology
(A Constituent of BGS &SJB Group of Institutions and Hospitals) BGS Health and Education City, Dr. Vishnuvardhana Road, Kengeri, Bengaluru-560060