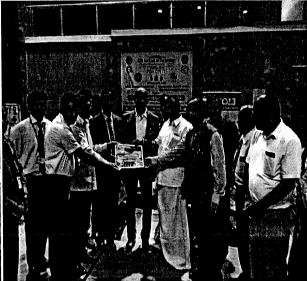

#### **Community Service**

Date:13/06/2022

As a part of department social responsibility and guidelines from IQAC the students club of the department has taken initiative and visited the Government High School, Located at Kadasikoppa, kanakapura taluk, Ramanagar Dist. Karnataka -562112 on 06-06-2022 Monday, with an objective of donating the necessary things for school children's education purpose and also to create an awareness among the students to help the peoples in the society who needs an help.

During the visit the department has donated 40 School bags, Pens, Books, Sketch pens and Geometry boxes to school children's. Our students have conducted quiz, fun activities and prizes and certificates were distributed for winners.

#### The glimpses of the activity

Co-ordinator Mr. Kubera U

Dr. Babu N V

HOD
Dept. of EEE
S J B Institute of Technology
BGS Health & Education City,
Kengeri, Bengaluru-560 060.

Page 2 of 2

SJB Institute of Technology
(A Constituent of BGS &SJB Group of Institutions and Hospitals) BGS Health and Education City, Dr. Vishnuvardhana Road, Kengeri, Bengaluru-560060