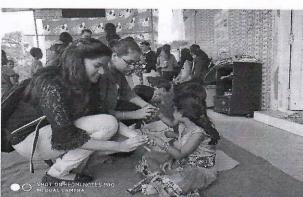

## Webinar on "Creating Safe Spaces on Campus" Report

The Department Social Responsibility in coordination with MOU company Durga India has organized a webinar on 22-01-2021 Saturday at 11:00 am to 12:00 pm for V & VII semester students of EEE Department. The speaker Mr. Kevin, Trainer, Durga India, has delivered talk on "Creating Safe Spaces on Campus". During the session the speaker highlighted about the Women's safety, Gender sensitivity, Creation of voice lab and conducted few fun activities for students.

#### Glimpses of the activity

Co-ordinators
Dr. Sandeep S R

Mr. Kubera U

HOD

Dr. Babu N V

HOD
Dept. of EEE
S J B Institute of Technology
BGS Health & Education City,
Kengeri, Bengaluru-560 060.