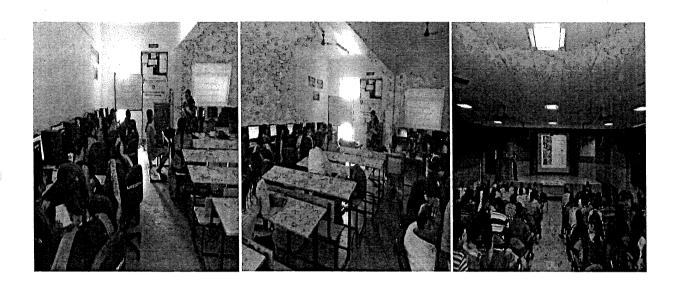

## Webinar on "Creating Safe Spaces on Campus" Report

The Department Social Responsibility in coordination with MOU company Durga India has organized a webinar on 22-01-2021 Saturday at 11:00 am to 12:00 pm for V & VII semester students of EEE Department. The speaker Mr. Kevin, Trainer, Durga India, has delivered talk on "Creating Safe Spaces on Campus". During the session the speaker highlighted about the Women's safety, Gender sensitivity, Creation of voice lab and conducted few fun activities for students.

#### Glimpses of the activity

Co-ordinators
Dr. Sandeep S R

Mr. Kubera U

HOD

Dr. Babu N V

HOD
Dept. of EEE
S J B Institute of Technology
BGS Health & Education City,
Kengeri, Bengaluru-560 060.