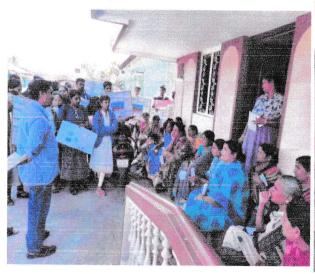

## Webinar on "Creating Safe Spaces on Campus" Report

The Department Social Responsibility in coordination with MOU company Durga India has organized a webinar on 22-01-2021 Saturday at 11:00 am to 12:00 pm for V & VII semester students of EEE Department. The speaker Mr. Kevin, Trainer, Durga India, has delivered talk on "Creating Safe Spaces on Campus". During the session the speaker highlighted about the Women's safety, Gender sensitivity, Creation of voice lab and conducted few fun activities for students.

#### Glimpses of the activity

Co-ordinators
Dr. Sandeep S R

Mr. Kubera U

HOD

Dr. Babu N V

HOD
Dept. of EEE
S J B Institute of Technology
BGS Health & Education City,
Kengeri, Bengaluru-560 060.