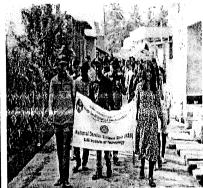

#### **Community Service**

Date:13/06/2022

As a part of department social responsibility and guidelines from IQAC the students club of the department has taken initiative and visited the Government High School, Located at Kadasikoppa, kanakapura taluk, Ramanagar Dist. Karnataka -562112 on 06-06-2022 Monday, with an objective of donating the necessary things for school children's education purpose and also to create an awareness among the students to help the peoples in the society who needs an help.

During the visit the department has donated 40 School bags, Pens, Books, Sketch pens and Geometry boxes to school children's. Our students have conducted quiz, fun activities and prizes and certificates were distributed for winners.

#### The glimpses of the activity

Co-ordinator Mr. Kubera U

Dr. Babu N V

HOD
Dept. of EEE
S J B Institute of Technology
BGS Health & Education City,
Kengeri, Bengaluru-560 060.

Page 2 of 2

SJB Institute of Technology
(A Constituent of BGS &SJB Group of Institutions and Hospitals) BGS Health and Education City, Dr. Vishnuvardhana Road, Kengeri, Bengaluru-560060