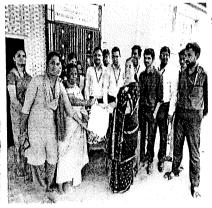

#### Department of Electrical & Electronics Engineering

Ref: SJBIT /EEE/OL/2021-22/ 76

Date: 26/05/2022

To,

The Principal **SJBIT** Bengaluru - 60.

Respected Sir,

Subject: "Requesting permission for community service"

As a part of department Social Responsibility and guidelines from IQAC, the department has taken an initiative to visit Government High School, located at Kadasikoppa, Kanakapura, Karnataka -562112 on 6th June 2022, Monday with an objective of donating necessary things for school students education purpose.