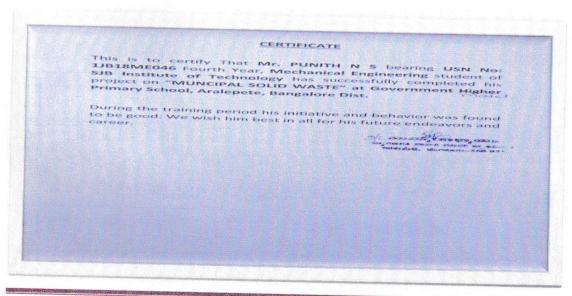

#### **Community Service**

Date:13/06/2022

As a part of department social responsibility and guidelines from IQAC the students club of the department has taken initiative and visited the Government High School, Located at Kadasikoppa, kanakapura taluk, Ramanagar Dist. Karnataka -562112 on 06-06-2022 Monday, with an objective of donating the necessary things for school children's education purpose and also to create an awareness among the students to help the peoples in the society who needs an help.

During the visit the department has donated 40 School bags, Pens, Books, Sketch pens and Geometry boxes to school children's. Our students have conducted quiz, fun activities and prizes and certificates were distributed for winners.