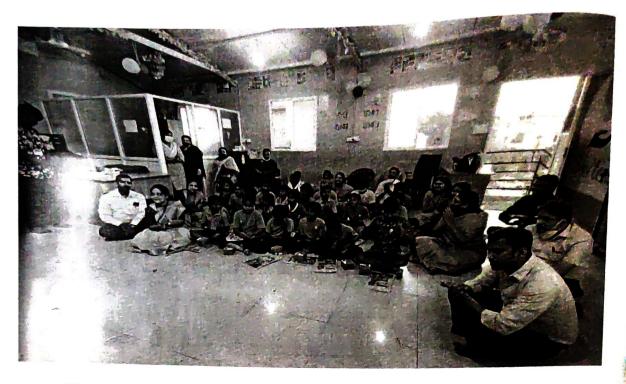

#### **Community Service**

Date:13/06/2022

As a part of department social responsibility and guidelines from IQAC the students club of the department has taken initiative and visited the Government High School, Located at Kadasikoppa, kanakapura taluk, Ramanagar Dist. Karnataka -562112 on 06-06-2022 Monday, with an objective of donating the necessary things for school children's education purpose and also to create an awareness among the students to help the peoples in the society who needs an help.

During the visit the department has donated 40 School bags, Pens, Books, Sketch pens and Geometry boxes to school children's. Our students have conducted quiz, fun activities and prizes and certificates were distributed for winners.

#### The glimpses of the activity

Co-ordinator Mr. Kubera U

Dr. Babu N V

HOD
Dept. of EEE
S J B Institute of Technology
BGS Health & Education City,
Kengeri, Bengaluru-560 060.

Page 2 of 2

SJB Institute of Technology
(A Constituent of BGS &SJB Group of Institutions and Hospitals) BGS Health and Education City, Dr. Vishnuvardhana Road, Kengeri, Bengaluru-560060