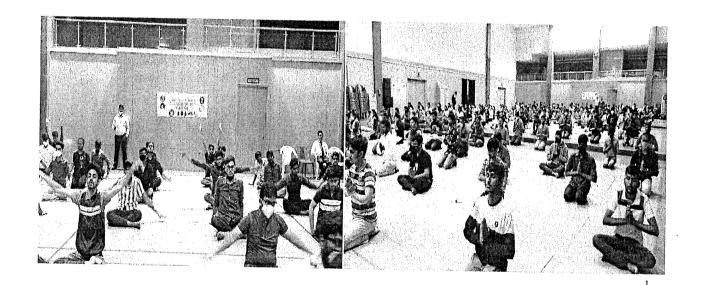

## Webinar on "Creating Safe Spaces on Campus" Report

The Department Social Responsibility in coordination with MOU company Durga India has organized a webinar on 22-01-2021 Saturday at 11:00 am to 12:00 pm for V & VII semester students of EEE Department. The speaker Mr. Kevin, Trainer, Durga India, has delivered talk on "Creating Safe Spaces on Campus". During the session the speaker highlighted about the Women's safety, Gender sensitivity, Creation of voice lab and conducted few fun activities for students.

#### Glimpses of the activity

Co-ordinators
Dr. Sandeep S R

Mr. Kubera U

HOD

Dr. Babu N V

HOD
Dept. of EEE
S J B Institute of Technology
BGS Health & Education City,
Kengeri, Bengaluru-560 060.