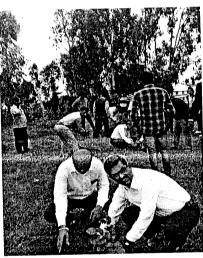

#### **Community Service**

Date:13/06/2022

As a part of department social responsibility and guidelines from IQAC the students club of the department has taken initiative and visited the Government High School, Located at Kadasikoppa, kanakapura taluk, Ramanagar Dist. Karnataka -562112 on 06-06-2022 Monday, with an objective of donating the necessary things for school children's education purpose and also to create an awareness among the students to help the peoples in the society who needs an help.

During the visit the department has donated 40 School bags, Pens, Books, Sketch pens and Geometry boxes to school children's. Our students have conducted quiz, fun activities and prizes and certificates were distributed for winners.

#### The glimpses of the activity

Co-ordinator Mr. Kubera U

Dr. Babu N V

HOD
Dept. of EEE
S J B Institute of Technology
BGS Health & Education City,
Kengeri, Bengaluru-560 060.

Page 2 of 2

SJB Institute of Technology
(A Constituent of BGS &SJB Group of Institutions and Hospitals) BGS Health and Education City, Dr. Vishnuvardhana Road, Kengeri, Bengaluru-560060