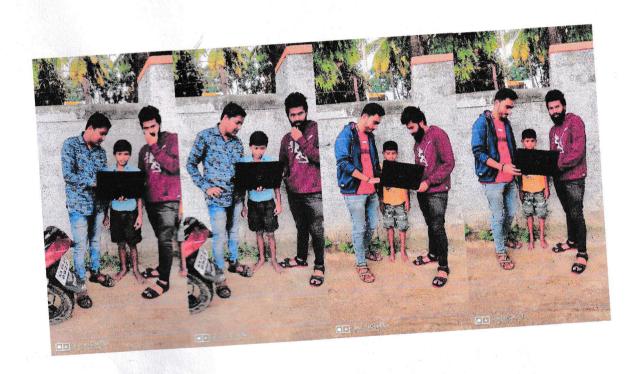

#### **Community Service**

Date:13/06/2022

As a part of department social responsibility and guidelines from IQAC the students club of the department has taken initiative and visited the Government High School, Located at Kadasikoppa, kanakapura taluk, Ramanagar Dist. Karnataka -562112 on 06-06-2022 Monday, with an objective of donating the necessary things for school children's education purpose and also to create an awareness among the students to help the peoples in the society who needs an help.

During the visit the department has donated 40 School bags, Pens, Books, Sketch pens and Geometry boxes to school children's. Our students have conducted quiz, fun activities and prizes and certificates were distributed for winners.

#### The glimpses of the activity

Co-ordinator Mr. Kubera U

Dr. Babu N V

HOD
Dept. of EEE
S J B Institute of Technology
BGS Health & Education City,
Kengeri, Bengaluru-560 060.

Page 2 of 2

SJB Institute of Technology
(A Constituent of BGS &SJB Group of Institutions and Hospitals) BGS Health and Education City, Dr. Vishnuvardhana Road, Kengeri, Bengaluru-560060