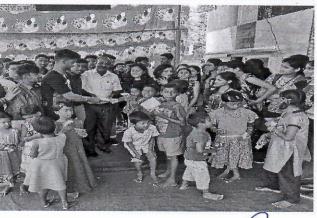

#### **Community Service**

Date:13/06/2022

As a part of department social responsibility and guidelines from IQAC the students club of the department has taken initiative and visited the Government High School, Located at Kadasikoppa, kanakapura taluk, Ramanagar Dist. Karnataka -562112 on 06-06-2022 Monday, with an objective of donating the necessary things for school children's education purpose and also to create an awareness among the students to help the peoples in the society who needs an help.

During the visit the department has donated 40 School bags, Pens, Books, Sketch pens and Geometry boxes to school children's. Our students have conducted quiz, fun activities and prizes and certificates were distributed for winners.

#### The glimpses of the activity

Co-ordinator Mr. Kubera U

Dr. Babu N V

HOD
Dept. of EEE
S J B Institute of Technology
BGS Health & Education City,
Kengeri, Bengaluru-560 060.

Page 2 of 2

SJB Institute of Technology
(A Constituent of BGS &SJB Group of Institutions and Hospitals) BGS Health and Education City, Dr. Vishnuvardhana Road, Kengeri, Bengaluru-560060