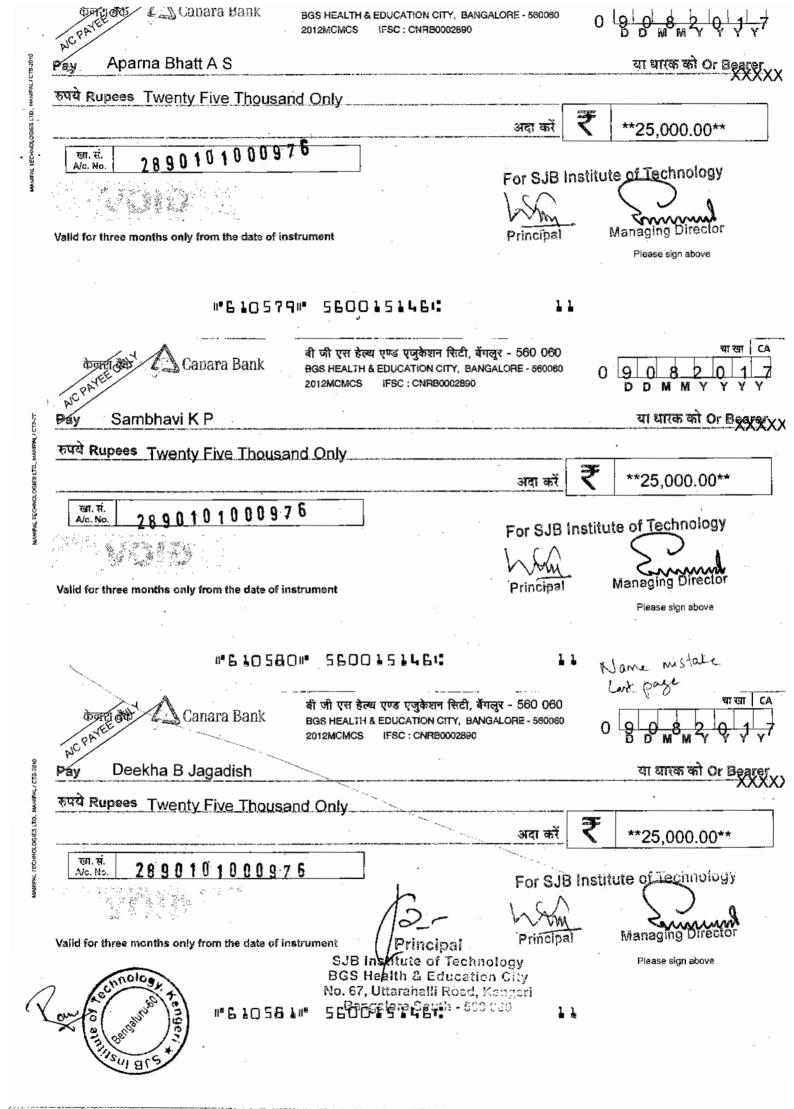

| Voor    | Name of the scheme                 | Number of stud<br>government sch | ents benefited by<br>eme and amount | Number of students benefited by the<br>institution's schemes and amount |              |
|---------|------------------------------------|----------------------------------|-------------------------------------|-------------------------------------------------------------------------|--------------|
| Year    | Name of the seneme                 | Number of students               | Amount (INR)                        | Number of students                                                      | Amount (INR) |
| 2017-18 | OBC Scheme                         | 974                              | 20894160                            |                                                                         |              |
| 2017-18 | SC/ST Scheme                       | 214                              | 10006880                            |                                                                         |              |
| 2017-18 | Jindal                             | 9                                | 102900                              |                                                                         |              |
| 2017-18 | MHRD                               | 40                               | 400000                              |                                                                         |              |
| 2017-18 | Pragathi                           |                                  |                                     |                                                                         |              |
| 2017-18 | PMSSS (J&K)                        | 6                                | 435640                              |                                                                         |              |
| 2017-18 | Toppers Scholarship From Institute |                                  |                                     | 38                                                                      | 950000       |
| 2017-18 | Fee Concession From Institute      |                                  |                                     | 102                                                                     | 4246750      |
| 2017-18 | Total                              | 1243                             | 31839580                            | 140                                                                     | 5196750      |

PRINCIPAL
Principal
SJB Institute of Technology
# 67, BGS Health & Education City,
Dr. Vishnuvardhan Road,

Kengeri, Bengaluru - 560 060.