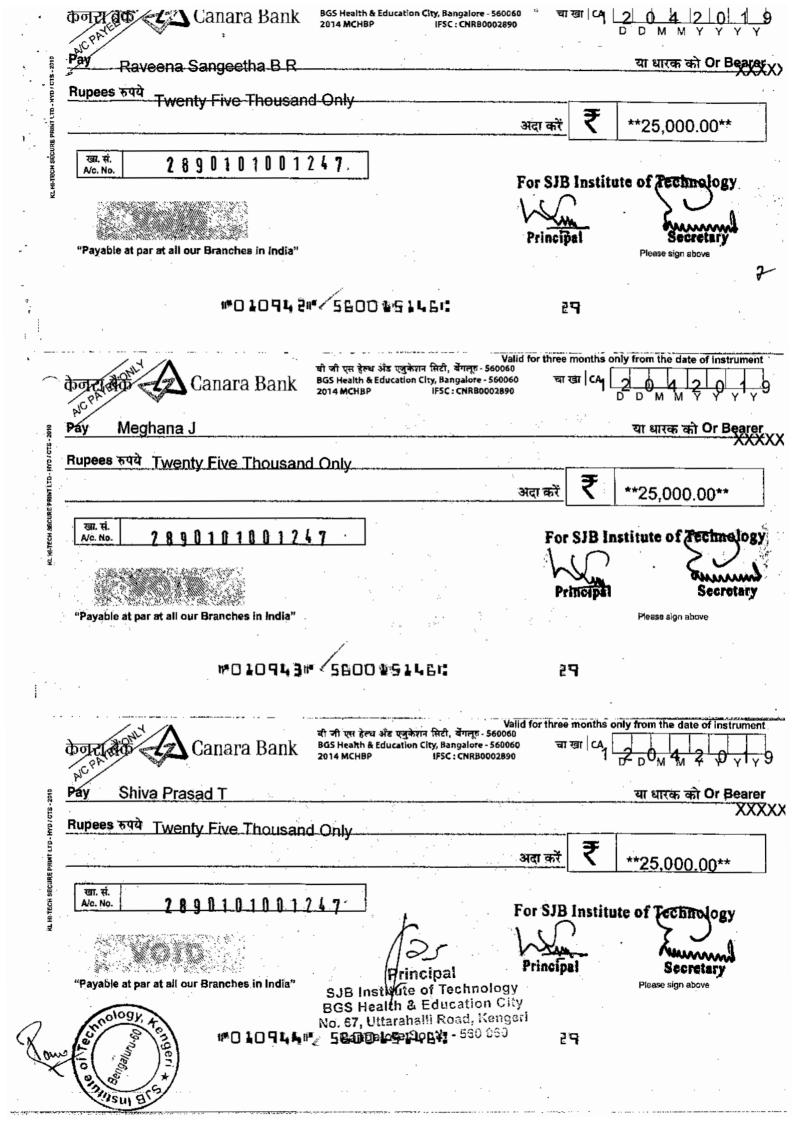

Since application and sanction end to end process is completely online, there are no exclusive sanction documents released by concerned authorities.

Scholarship approved and student list from 2017-18 to 2021-22 is given below in the form of authentic documents.