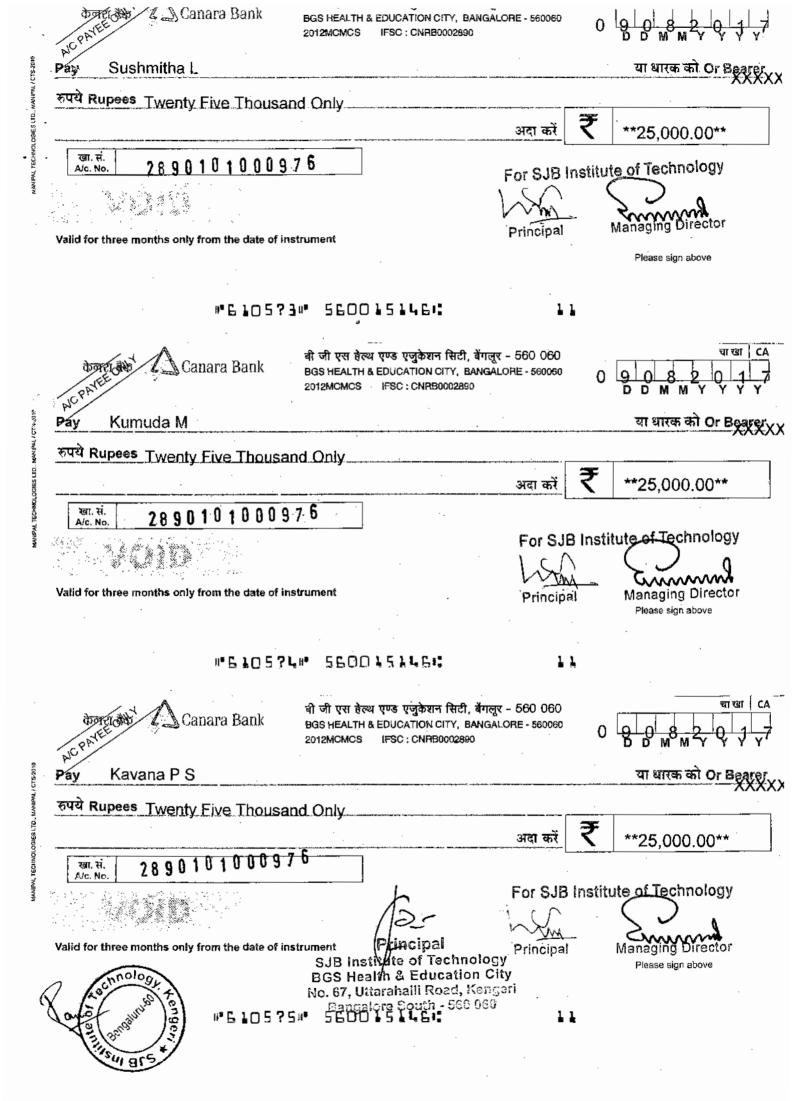

| Voor    | Name of the scheme                 | Number of stud<br>government sch | ents benefited by<br>eme and amount | Number of students benefited by the<br>institution's schemes and amount |              |
|---------|------------------------------------|----------------------------------|-------------------------------------|-------------------------------------------------------------------------|--------------|
| Year    | Name of the seneme                 | Number of students               | Amount (INR)                        | Number of students                                                      | Amount (INR) |
| 2017-18 | OBC Scheme                         | 974                              | 20894160                            |                                                                         |              |
| 2017-18 | SC/ST Scheme                       | 214                              | 10006880                            |                                                                         |              |
| 2017-18 | Jindal                             | 9                                | 102900                              |                                                                         |              |
| 2017-18 | MHRD                               | 40                               | 400000                              |                                                                         |              |
| 2017-18 | Pragathi                           |                                  |                                     |                                                                         |              |
| 2017-18 | PMSSS (J&K)                        | 6                                | 435640                              |                                                                         |              |
| 2017-18 | Toppers Scholarship From Institute |                                  |                                     | 38                                                                      | 950000       |
| 2017-18 | Fee Concession From Institute      |                                  |                                     | 102                                                                     | 4246750      |
| 2017-18 | Total                              | 1243                             | 31839580                            | 140                                                                     | 5196750      |

PRINCIPAL
Principal
SJB Institute of Technology
# 67, BGS Health & Education City,
Dr. Vishnuvardhan Road,

Kengeri, Bengaluru - 560 060.