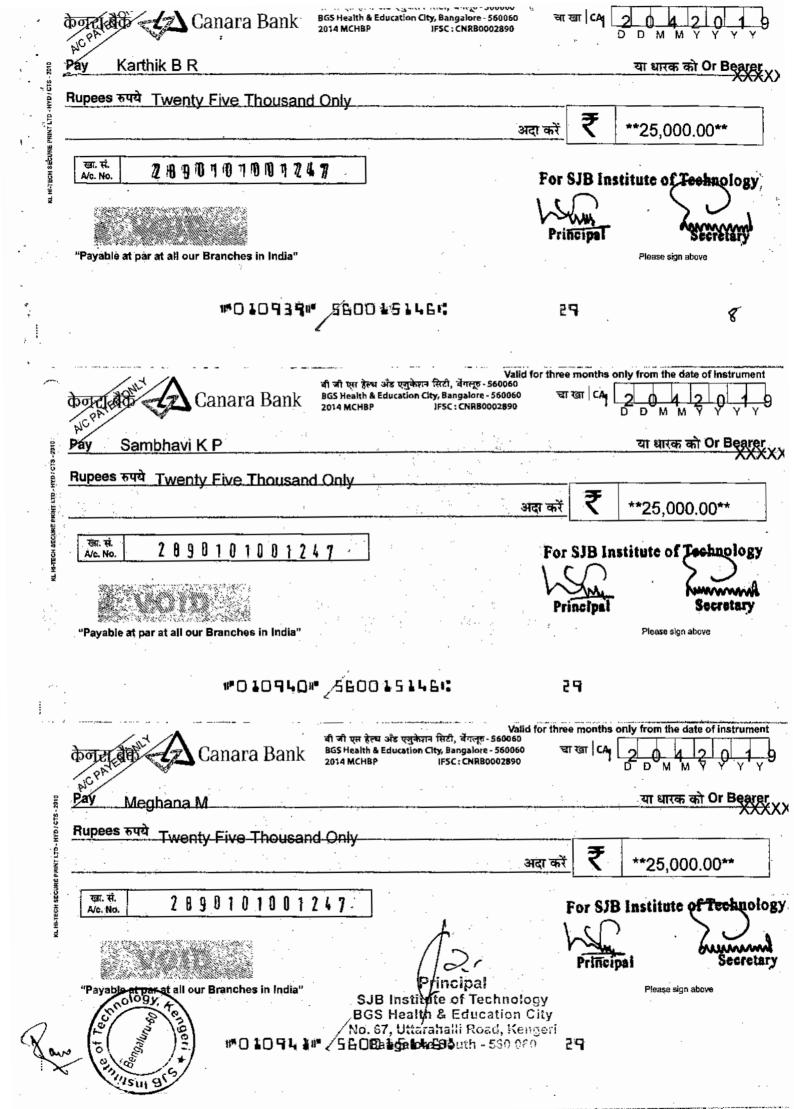

## taram Jindal Foundation

(Please quote this No. in all correspondence) Ref.No: -APL52447201702 Date: 04/05/2019 THE PRINCIPAL / DEAN / CHAIRMAN / HEAD NOT TO BE PAID IF STUDENT IS ALREADY S.J.B. INSTITUTE OF TECHNOLOGY GETTING ANY OTHER SCHOLARSHIP OR BGS HEALTH & EDUCATION SOCITY, NO. 67, UTTARAHALLI ROAD HAS LEFT THE INSTITUTION ADJACENT TO ABHIMAN STUDIO, KENGERI BANGALORE-560060 BANGALORE KARNATAKA PH:080-2272329/28612445 Class: Dear Sir/Madam B.E/B.TECH VIIISEM Sub: Award of Scholarship Persuant to your recommendation, this Foundation is pleased to award a scholarship to the under mentioned student of your institution as detailed below. Name of Student: Mr./Miss CHAYAKIRAN C R---\*-Scholarship peroid: 01/07/2016 Scholarship Amt./Month: Rs. 31/05/2019 1500.00 Scholarship Amt now paid: Rs. 16,500.00 Period for which now paid 01/07/2018 31/05/2019 Cheque No.(enclosed): 640789 Bank Name: Canara Bank Cheque Date 04/05/2019 Kindly comply with the following while delivering the cheque to the student:-1. The cheque should not be delivered to the student, if he/she is in receipt of or has applied for any other scholarship /financial aid from any other source and it should be returned to us. The cheque should be delivered to the student promptly and the student's receipt thereof may please be sent to us within 15 days in the enclosed form. The student will not be eligible for the next instalment of scholarship if the receipt is not received by us in The student's acheivement's performance in the exams may kindly be forwarded to us within 30 days of declaration of the result in the enclosed Progress Report form along with a certified true copy of the marks list (Please submit the progress report only after 4. Subsequent to the award of scholarship, if the student leaves your institution or you find that he/she is not utilising the scholarship amount purely for education or you find that the student is not assiduous in studies, the payment of the der intinación scholarship may immediately be stopped We would appreciate your co-operation nation- building cause by adhering to the basic norms for award of scholarships, as stipulated above. Thanking you Yours faithfully, 1) Cheque Encl. : 2) Blank Receipt form Authorised Signatory चिक्काविदाराकल्ल् शाखा, बेंगलोर - ५६००७३ Valid for three months only from the date of ins Canara Bank बबैं SB Chikkabidarakallu Branch, Bangalore - 560073 AIC PAYEE ONLY 2018 S/CKMK IFSC: CNRB0001199 CHAYAKIRAN C R----\*----Pav <del>या धारक को Or Beare</del>r RUPEES SIXTEEN THOUSAND FIVE HUNDRED ONLY Rupees रुपये 16,500,00 अदा करें खा सं 1199101020323 For Sitaram Jindal Foundation SJB Institute of Techn

#640789# 560015070#

Payable at par at all our branches in India

CIRAN-MUMBAI - CTS-2010

31

**Authorised Signatory** 

Please sign above