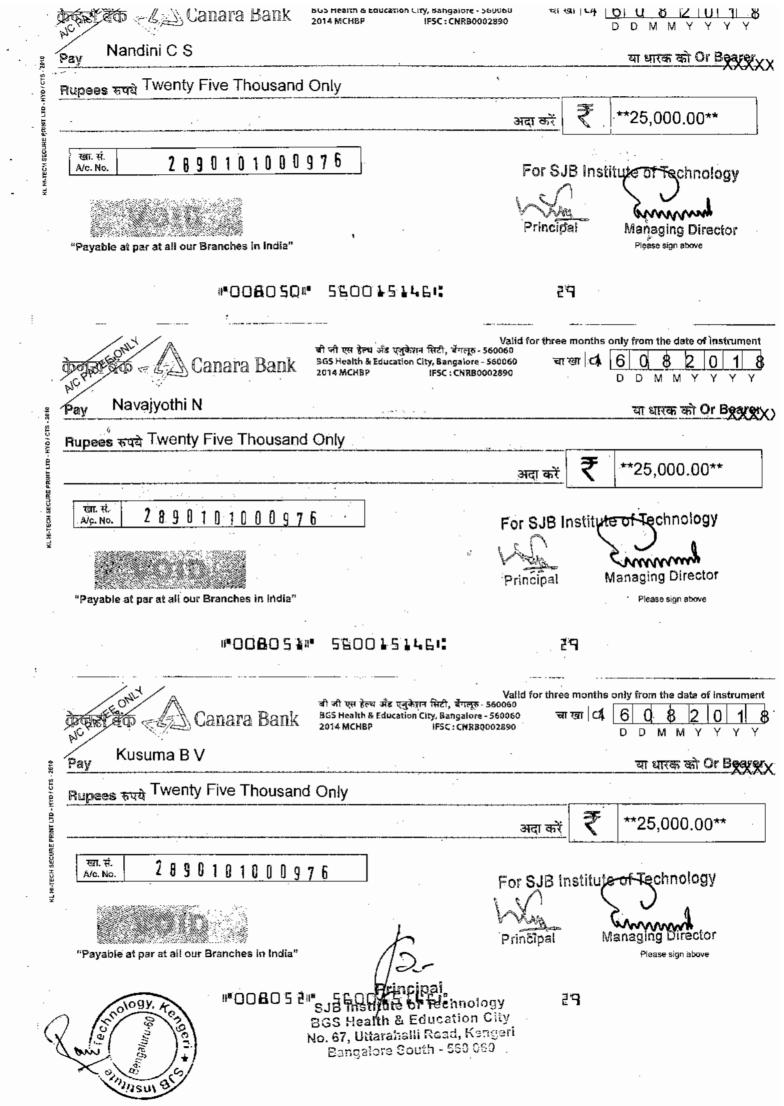

Since application and sanction end to end process is completely online, there are no exclusive sanction documents released by concerned authorities.

Scholarship approved and student list from 2017-18 to 2021-22 is given below in the form of authentic documents.