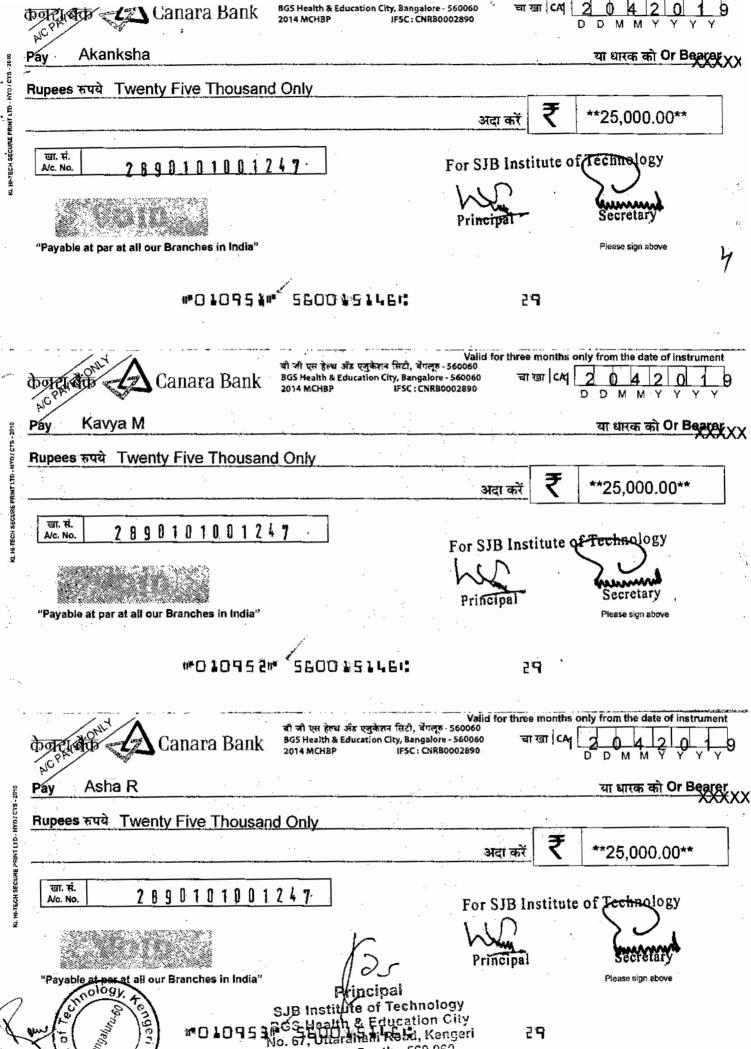

Since application and sanction end to end process is completely online, there are no exclusive sanction documents released by concerned authorities.

Scholarship approved and student list from 2017-18 to 2021-22 is given below in the form of authentic documents.