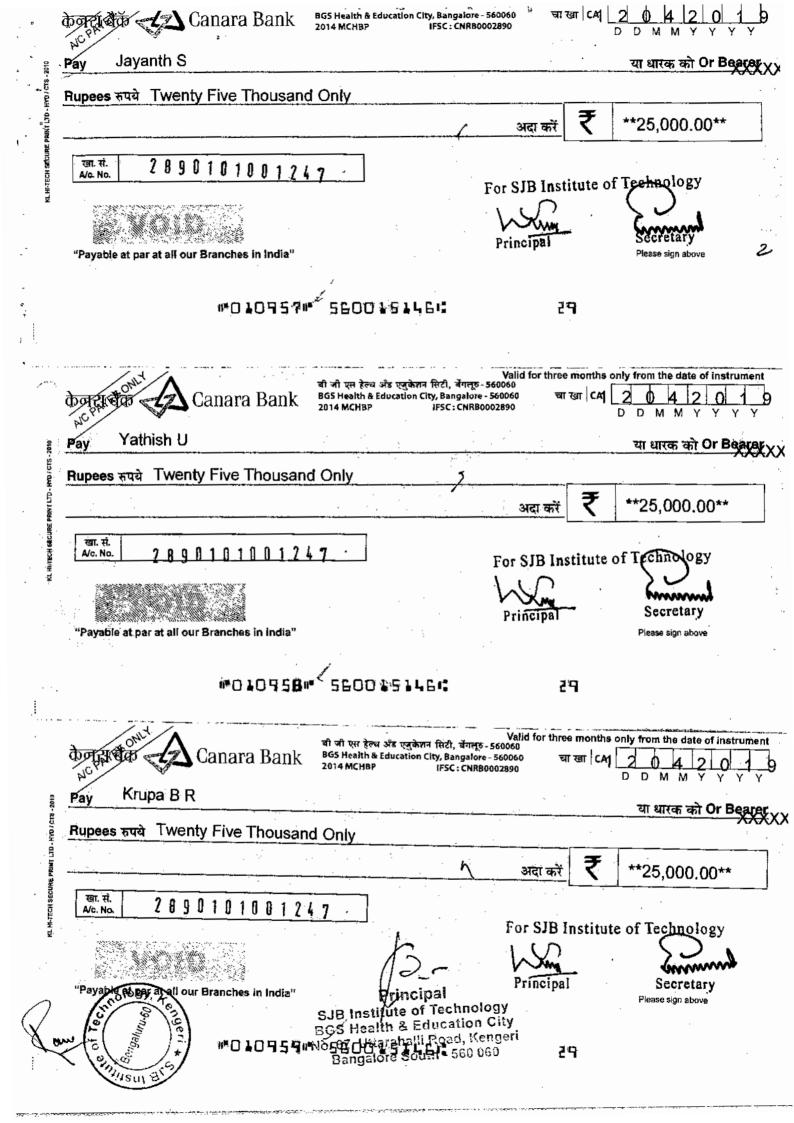

Since application and sanction end to end process is completely online, there are no exclusive sanction documents released by concerned authorities.

Scholarship approved and student list from 2017-18 to 2021-22 is given below in the form of authentic documents.