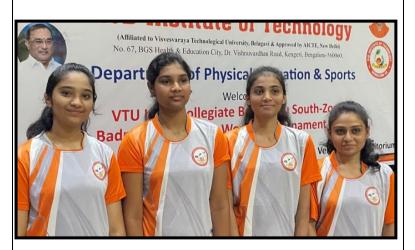

Badminton Women team participated at VTU Inter Collegiate Bangalore South Zone Badminton(M&W) Tournament - 2021 held at SJBIT, Bangalore on 15th & 16th November, 2021

- ❖ Volleyball men team participated at BMSCE-Kreedotsava Volleyball Tournament-2021 held on 22<sup>nd</sup> & 23<sup>rd</sup> November, 2021. **Team reached Semi Finals**
- ❖ Volleyball men team participated at VTU Inter-Collegiate Bangalore South Zone Volleyball Tournament -2021 held at JSSATE, Bangalore on 29<sup>th</sup> & 30<sup>th</sup> November, 2021 & **Team Secured First Place Qualified for Inter Zone**
- ❖ Team Participated at VTU Inter Zone competition held at SIT, Tumkur on 13<sup>th</sup> & 14<sup>th</sup> December, 2021