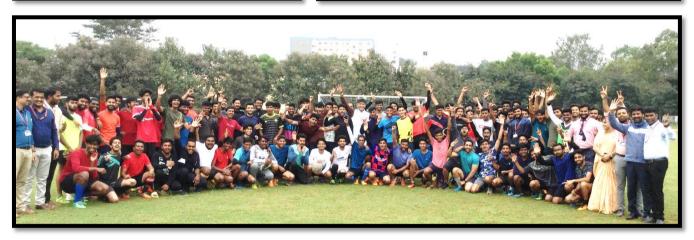

Yoga (Women) team participated at VTU Inter-Collegiate Single Zone Yoga (M & W) Competition -2021 held at VVCE, Mysore on 18<sup>th</sup> & 19<sup>th</sup> December, 2021

Football men team participated at VTU Inter-Collegiate Bangalore South Zone Foot ball Tournament -2021 held at VKIT, Bangalore on 27<sup>th</sup> & 28<sup>th</sup> December, 2021

## Intra-branch Football (Men) Competitions held on 15th December, 2021

Results of Intra branch Football Men Competition conducted on  $15^{th}$  December, 2021

| Sl No       | Teams Participated                 | Results |         |  |
|-------------|------------------------------------|---------|---------|--|
| 31 NO       |                                    | Winners | Runners |  |
| Men Section |                                    |         |         |  |
| 1           | ECE, EEE, CSE,<br>ISE, CIVIL, MECH | CSE     | MECH    |  |