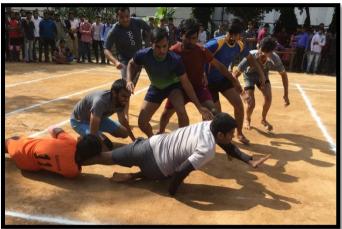

Kabaddi men team participated at VTU Inter-Collegiate Bangalore South Zone Kabaddi Tournament -2021 held at Jyothy IT, Bangalore on 13<sup>th</sup> & 14<sup>th</sup> December, 2021 - **Team reached Semi Finals** 

Kabaddi women team participated at VTU Inter-Collegiate Bangalore South Zone Kabaddi Tournament -2021 held at KSIT, Bangalore on 14<sup>th</sup> & 15<sup>th</sup> December, 2021

Swimming Men team participated at VTU Inter-Collegiate Single Zone Swimming (M & W) Competition - 2021 held at Jyothy IT, Bangalore on 15<sup>th</sup> December, 2021