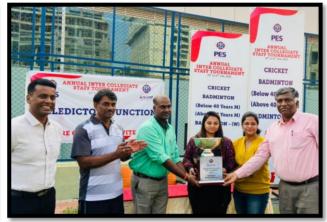

### **Staff Intra-branch Competitions – 2022**

Staff Club & Department of Sports organizes every year Intra department Sports / Games competition to the staffs with the help of Staff club Committee members. With the guidance of Management, Principal & IQAC-team, meeting will be conducted and look into the VTU and college academic calender, prepare a scheduled for the sports events.

The department of physical education and sports have taken initiative this year also to conduct Intrabranch competition for various sports event for Staffs. Intention of conducting Intra branch is to select the best of the best players for the college team to participate in Inter-Collegiate & State level tournaments.

Intra - department competition conducted on 8th March, 2022

| CLNo                       | Teams Doutisinated                    | Results    |               |  |
|----------------------------|---------------------------------------|------------|---------------|--|
| Sl No                      | Teams Participated                    | Winners    | Runners       |  |
| Men Section - Cricket      |                                       |            |               |  |
| 1                          | ECE, EEE, CSE, CIVIL, MECH, ISE & MBA | MECHANICAL | CSE           |  |
| Women Section – Throw ball |                                       |            |               |  |
| 2                          | MBA, CIVIL, ISE, BASIC SCIENCE & EEE  | CIVIL      | BASIC SCIENCE |  |