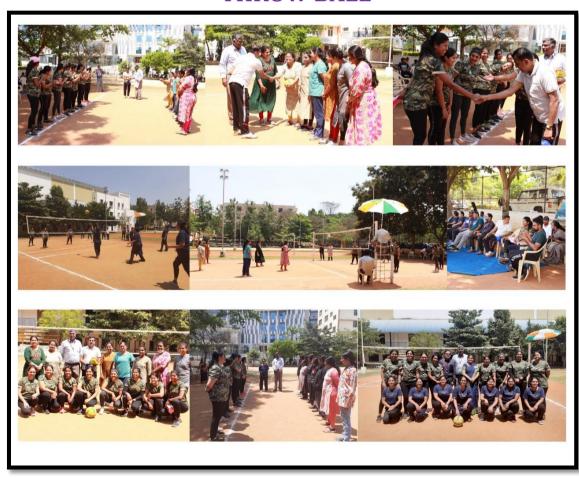

Intra - department competition conducted on 8th March, 2022

| CLNo                       | Teams Doutisinated                    | Results    |               |  |
|----------------------------|---------------------------------------|------------|---------------|--|
| Sl No                      | Teams Participated                    | Winners    | Runners       |  |
| Men Section - Cricket      |                                       |            |               |  |
| 1                          | ECE, EEE, CSE, CIVIL, MECH, ISE & MBA | MECHANICAL | CSE           |  |
| Women Section – Throw ball |                                       |            |               |  |
| 2                          | MBA, CIVIL, ISE, BASIC SCIENCE & EEE  | CIVIL      | BASIC SCIENCE |  |

### **THROW BALL**