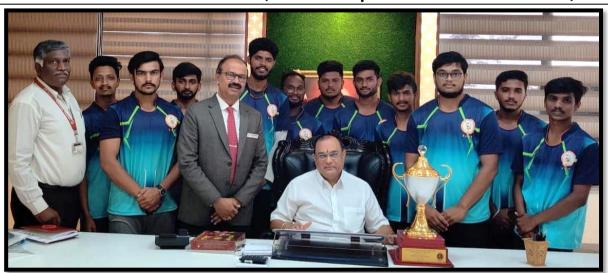

p> & 23<sup>rd</sup> June, 2022 – Team placed 17<sup>th</sup> Position



Kabaddi men team participated at State Level TRIUMPH CUP – 2022 Inter Collegiate Kabaddi Tournament organized by JSSATE, Bangalore on 24<sup>th</sup> & 25<sup>th</sup> June, 2022 & **Team Secured Runner-Up** 



Hand ball Men team participated at VTU Inter Collegiate Bangalore South Zone Hand ball Tournament - 2022 held at RVCE, Bangalore on 22<sup>nd</sup> June, 2022 - **Team Secured Runner-Up** 

- qualified for Inter Zone

Team Participated at VTU Inter Zone competition on 25<sup>th</sup> & 26<sup>th</sup> June, 2022 at MIT, Mysore



Athletic Men & Women team participated at VTU's 23<sup>rd</sup> Inter Collegiate Athletic Meet -2022 held at SJCIT, Chickballapur from 27<sup>th</sup> to 30<sup>th</sup> June, 2022



HAND BALL MEN TEAM WITH PUJYA SWAMIJI

### **STAFF - ACTIVITY**



#### STAFF - CRICKET TEAM





SJBIT staff women Badminton team participated at Annual Staff Badminton Tournament, organized by PES University, Bangalore from 25<sup>th</sup> to 27<sup>th</sup> February, 2021. Sneha B N, Asst H R & Vidyashree M S, Asst Professor were participated-**Team Secured First Place** 

# VTU Inter Collegiate Tournament / Coaching camp / Team selections trials organization at SJBIT 2021-22:

Visvesvaraya Technological University, Belagavi had given the responsibility of hosting the Badminton (Bangalore South Zone - for Men & Women) Tournament at SJBIT.

SJBIT hosted VTU Inter-Collegiate Bangalore South Zone Badminton (Men & Women) Tournament - 2021-22 on 15<sup>th</sup> & 16<sup>th</sup> November,