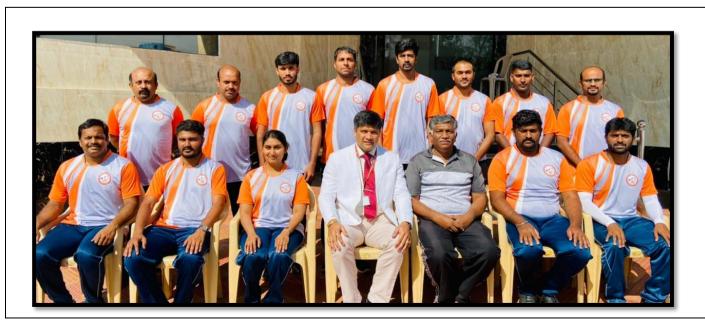

### **STAFF - ACTIVITY**

#### STAFF - CRICKET TEAM

SJBIT staff women Badminton team participated at Annual Staff Badminton Tournament, organized by PES University, Bangalore from 25<sup>th</sup> to 27<sup>th</sup> February, 2021. Sneha B N, Asst H R & Vidyashree M S, Asst Professor were participated-**Team Secured First Place** 