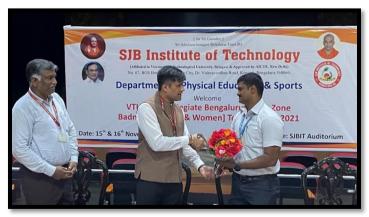

#### **Badminton Men team**

Badminton Men team participated at VTU Inter-Collegiate Bangalore South Zone Badminton (M&W) Tournament -2021 held at SJBIT, Bangalore on 15<sup>th</sup> & 16<sup>th</sup> November, 2021. **Team reached Semi Finals** 

SJBIT hosted VTU Inter-Collegiate Bangalore South Zone Badminton (Men & Women) Tournament - 2021-22 on 15<sup>th</sup> & 16<sup>th</sup> November, 2021. 18 Men teams & 16 Women teams were participated. The tournament was inaugurated by Sri Sravanan R, PED & Regional Director, Bangalore South Zone. Dr. Ajai Chandran C K, Principal, SJBIT presided over the function. All the Department HOD's were present.