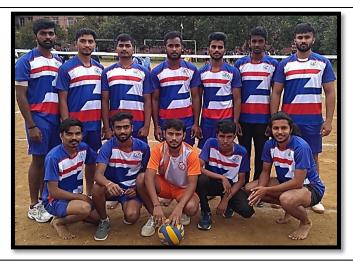

Volleyball Men team Secured First Place at VTU Inter-Collegiate Bangalore South Zone Volleyball Tournament -2021 held at JSSATE, Bangalore 29th & 30th November, 2021

> || JAI SRI GURUDEV|| Sri Adichunchanagiri Shikshana Trust ®