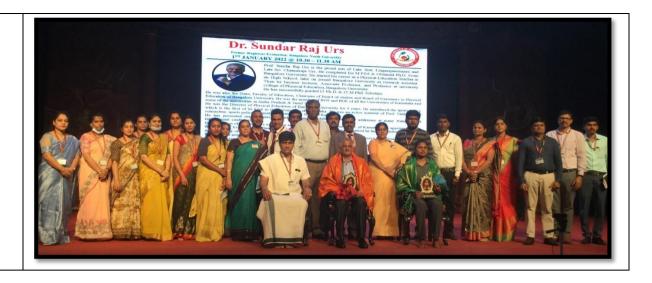

| <b>D</b>                                                                                                                                                                                                                                                 | Yoga activities conducted for all the Students with the help of Smt. Shilpashree K,                                                                                                                                                                                                                                                                                                                                                                                                                                                                                                                                                                                                                                                                                                                                                                                                                                                                                                                                                                                                                                                                                                                                                                                                                                                                                                                                                                                                                                                                                                                                                                                                                                                                                                                                                                                                                                                                                                                                                                                                                                          |  |  |  |
|----------------------------------------------------------------------------------------------------------------------------------------------------------------------------------------------------------------------------------------------------------|------------------------------------------------------------------------------------------------------------------------------------------------------------------------------------------------------------------------------------------------------------------------------------------------------------------------------------------------------------------------------------------------------------------------------------------------------------------------------------------------------------------------------------------------------------------------------------------------------------------------------------------------------------------------------------------------------------------------------------------------------------------------------------------------------------------------------------------------------------------------------------------------------------------------------------------------------------------------------------------------------------------------------------------------------------------------------------------------------------------------------------------------------------------------------------------------------------------------------------------------------------------------------------------------------------------------------------------------------------------------------------------------------------------------------------------------------------------------------------------------------------------------------------------------------------------------------------------------------------------------------------------------------------------------------------------------------------------------------------------------------------------------------------------------------------------------------------------------------------------------------------------------------------------------------------------------------------------------------------------------------------------------------------------------------------------------------------------------------------------------------|--|--|--|
| <b>Description:</b>                                                                                                                                                                                                                                      | Yoga Praveene                                                                                                                                                                                                                                                                                                                                                                                                                                                                                                                                                                                                                                                                                                                                                                                                                                                                                                                                                                                                                                                                                                                                                                                                                                                                                                                                                                                                                                                                                                                                                                                                                                                                                                                                                                                                                                                                                                                                                                                                                                                                                                                |  |  |  |
| Photos                                                                                                                                                                                                                                                   |                                                                                                                                                                                                                                                                                                                                                                                                                                                                                                                                                                                                                                                                                                                                                                                                                                                                                                                                                                                                                                                                                                                                                                                                                                                                                                                                                                                                                                                                                                                                                                                                                                                                                                                                                                                                                                                                                                                                                                                                                                                                                                                              |  |  |  |
| Program:                                                                                                                                                                                                                                                 | Registration for Games & Sports / Yoga Club                                                                                                                                                                                                                                                                                                                                                                                                                                                                                                                                                                                                                                                                                                                                                                                                                                                                                                                                                                                                                                                                                                                                                                                                                                                                                                                                                                                                                                                                                                                                                                                                                                                                                                                                                                                                                                                                                                                                                                                                                                                                                  |  |  |  |
| Time:                                                                                                                                                                                                                                                    | 10:00 - 10:30 am                                                                                                                                                                                                                                                                                                                                                                                                                                                                                                                                                                                                                                                                                                                                                                                                                                                                                                                                                                                                                                                                                                                                                                                                                                                                                                                                                                                                                                                                                                                                                                                                                                                                                                                                                                                                                                                                                                                                                                                                                                                                                                             |  |  |  |
| <b>Description:</b>                                                                                                                                                                                                                                      | Registration of first year students for various Sports Activities and Yoga Club                                                                                                                                                                                                                                                                                                                                                                                                                                                                                                                                                                                                                                                                                                                                                                                                                                                                                                                                                                                                                                                                                                                                                                                                                                                                                                                                                                                                                                                                                                                                                                                                                                                                                                                                                                                                                                                                                                                                                                                                                                              |  |  |  |
| Photos:                                                                                                                                                                                                                                                  |                                                                                                                                                                                                                                                                                                                                                                                                                                                                                                                                                                                                                                                                                                                                                                                                                                                                                                                                                                                                                                                                                                                                                                                                                                                                                                                                                                                                                                                                                                                                                                                                                                                                                                                                                                                                                                                                                                                                                                                                                                                                                                                              |  |  |  |
| Program:                                                                                                                                                                                                                                                 | Lecture by Eminent Personality                                                                                                                                                                                                                                                                                                                                                                                                                                                                                                                                                                                                                                                                                                                                                                                                                                                                                                                                                                                                                                                                                                                                                                                                                                                                                                                                                                                                                                                                                                                                                                                                                                                                                                                                                                                                                                                                                                                                                                                                                                                                                               |  |  |  |
| Time :                                                                                                                                                                                                                                                   | 10:30 - 11:30 am                                                                                                                                                                                                                                                                                                                                                                                                                                                                                                                                                                                                                                                                                                                                                                                                                                                                                                                                                                                                                                                                                                                                                                                                                                                                                                                                                                                                                                                                                                                                                                                                                                                                                                                                                                                                                                                                                                                                                                                                                                                                                                             |  |  |  |
| Speaker :                                                                                                                                                                                                                                                | Prof. Sundar Raj Urs, Former Registrar Evaluation-Bangalore North University, Director of Physical Education- Bangalore University, NSS-Coordinator- Bangalore University                                                                                                                                                                                                                                                                                                                                                                                                                                                                                                                                                                                                                                                                                                                                                                                                                                                                                                                                                                                                                                                                                                                                                                                                                                                                                                                                                                                                                                                                                                                                                                                                                                                                                                                                                                                                                                                                                                                                                    |  |  |  |
| Topic:                                                                                                                                                                                                                                                   | Importance of Sports, Yoga, NSS & NEP                                                                                                                                                                                                                                                                                                                                                                                                                                                                                                                                                                                                                                                                                                                                                                                                                                                                                                                                                                                                                                                                                                                                                                                                                                                                                                                                                                                                                                                                                                                                                                                                                                                                                                                                                                                                                                                                                                                                                                                                                                                                                        |  |  |  |
| <b>Description:</b> Excellent speech delivered by <i>Dr. Sundar Raj urs,</i> to the first year stude significance of Sport, Yoga, NSS & NEP also sensitivity towards various is relevance and to imbibe human values so as to became the responsible cit |                                                                                                                                                                                                                                                                                                                                                                                                                                                                                                                                                                                                                                                                                                                                                                                                                                                                                                                                                                                                                                                                                                                                                                                                                                                                                                                                                                                                                                                                                                                                                                                                                                                                                                                                                                                                                                                                                                                                                                                                                                                                                                                              |  |  |  |
| Photos:                                                                                                                                                                                                                                                  | Pr. Sundar Raj U  Way 2012 of 101. In 1912  Way 2012 of 101. In 1912 |  |  |  |