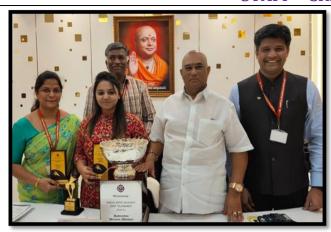

#### STAFF - CRICKET TEAM

SJBIT staff women Badminton team participated at Annual Staff Badminton Tournament, organized by PES University, Bangalore from 25<sup>th</sup> to 27<sup>th</sup> February, 2021. Sneha B N, Asst H R & Vidyashree M S, Asst Professor were participated-**Team Secured First Place** 