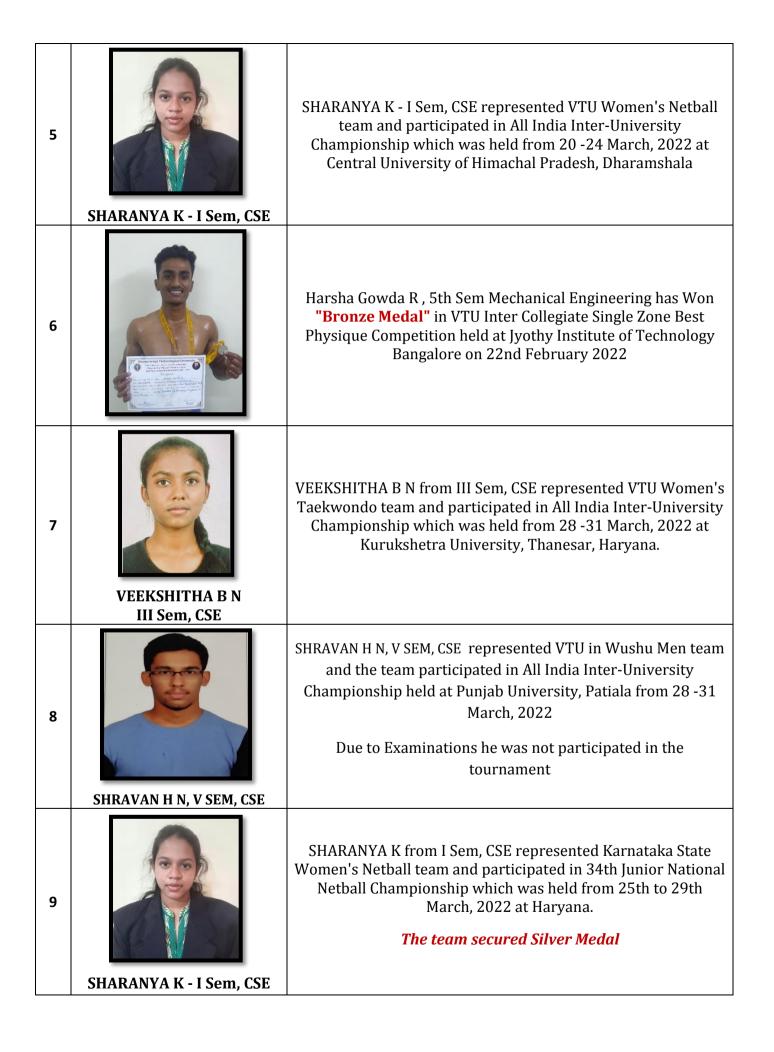

# Sports Achievements of SJBIT at VTU Inter Collegiate, Inter University, State & National Level - 2021-22:

| SI<br>No | Name of the Student / Sem /<br>Branch | Name of Sports<br>Event                                                                                                                                                                                                          | Awards Won at<br>University Level                                                 | Tournament Venue                                                        |
|----------|---------------------------------------|----------------------------------------------------------------------------------------------------------------------------------------------------------------------------------------------------------------------------------|-----------------------------------------------------------------------------------|-------------------------------------------------------------------------|
| 1        |                                       | ADITHYA J G represented VTU in Volleyball Men team, the Inter-University South Zone Volleyball Men Tournament held at SRM University, Kattankulathur, Tamilunadu from 18 <sup>th</sup> to 22 <sup>nd</sup> December, 2021        |                                                                                   |                                                                         |
|          | ADITHYA J G – III SEM-ISE             |                                                                                                                                                                                                                                  |                                                                                   |                                                                         |
| 2        | ADDITA CATICIL V.C.M. CCF.            | ARPITA SATISH represented VTU in Basketball Women team, the Inter-University South Zone Basketball Women Tournament held at Mahatma Gandhi University, Kottayam, Kerala from 22 <sup>nd</sup> to 31 <sup>st</sup> December, 2021 |                                                                                   |                                                                         |
|          | ARPITA SATISH - V SEM - CSE           |                                                                                                                                                                                                                                  |                                                                                   |                                                                         |
| 3        | VEEKSHITHA BN - III SEM-CSE           | Level Taekwon                                                                                                                                                                                                                    | do Champion Shi                                                                   | al in Senior Female State<br>p held at Glass House,<br>4 November, 2021 |
| 4        | BHUMIKA S MURTHY V SEM - ECE          | Women's Handbal<br>Zone Inter-Unive<br>27 Feb-2 Mar<br>Ti                                                                                                                                                                        | l team and the tea<br>rsity Championsh<br>ch, 2022 at Bhara<br>ruchirappalli, Tai | was not participated in the                                             |