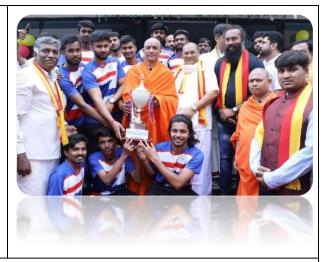

echnology

(Affiliated to Visvesvaraya Technological University, Belagavi, Approved by AICTE – New Delhi)

No. 67, BGS Health & Education City, Dr. Vishnuvardhan Road,

Kengeri, Bengaluru – 560 060

### DEPARTMENT OF PHYSICAL EDUCATION & SPORTS

College Men & Women teams participated at various VTU Inter Collegiate Tournaments – 2021-22

### **Team photo**

### Date & venue



#### **Badminton Men team**

Badminton Men team participated at VTU Inter-Collegiate Bangalore South Zone Badminton (M&W) Tournament -2021 held at SJBIT, Bangalore on 15<sup>th</sup> & 16<sup>th</sup> November, 2021. **Team reached Semi Finals** 



Badminton Women team participated at VTU Inter Collegiate Bangalore South Zone Badminton(M&W) Tournament - 2021 held at SJBIT, Bangalore on 15th & 16th November, 2021





- ❖ Volleyball men team participated at BMSCE-Kreedotsava Volleyball Tournament-2021 held on 22<sup>nd</sup> & 23<sup>rd</sup> November, 2021. **Team reached Semi Finals**
- ❖ Volleyball men team participated at VTU Inter-Collegiate Bangalore South Zone Volleyball Tournament -2021 held at JSSATE, Bangalore on 29<sup>th</sup> & 30<sup>th</sup> November, 2021 & **Team Secured First Place Qualified for Inter Zone**
- ❖ Team Participated at VTU Inter Zone competition held at SIT, Tumkur on 13<sup>th</sup> & 14<sup>th</sup> December, 2021



Table Tennis men team participated at VTU Inter-Collegiate Bangalore South Zone Table Tennis Tournament -2021 held at RVCE, Bangalore on 25<sup>th</sup> November, 2021



Table Tennis women team participated at VTU Inter-Collegiate Bangalore South Zone Ta