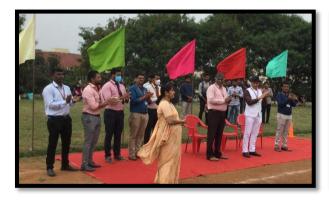

# VTU Inter Collegiate Tournament / Coaching camp / Team selections trials organization at SJBIT 2021-22:

Visvesvaraya Technological University, Belagavi had given the responsibility of hosting the Badminton (Bangalore South Zone - for Men & Women) Tournament at SJBIT.

SJBIT hosted VTU Inter-Collegiate Bangalore South Zone Badminton (Men & Women) Tournament - 2021-22 on 15<sup>th</sup> & 16<sup>th</sup> November, 2021. 18 Men teams & 16 Women teams were participated. The tournament was inaugurated by Sri Sravanan R, PED & Regional Director, Bangalore South Zone. Dr. Ajai Chandran C K, Principal, SJBIT presided over the function. All the Department HOD's were present.