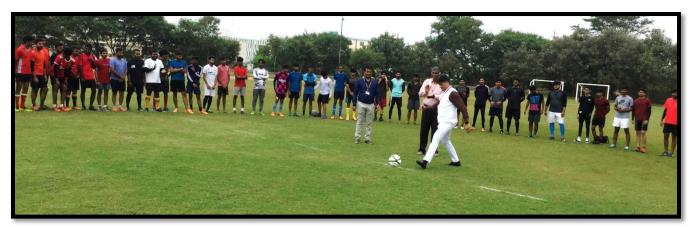

Yoga (Women) team participated at VTU Inter-Collegiate Single Zone Yoga (M & W) Competition -2021 held at VVCE, Mysore on 18<sup>th</sup> & 19<sup>th</sup> December, 2021

Football men team participated at VTU Inter-Collegiate Bangalore South Zone Foot ball Tournament -2021 held at VKIT, Bangalore on 27<sup>th</sup> & 28<sup>th</sup> December, 2021

## Intra-branch Football (Men) Competitions held on 15th December, 2021

Results of Intra branch Football Men Competition conducted on  $15^{th}$  December, 2021

| Sl No       | Teams Participated                 | Results |         |  |
|-------------|------------------------------------|---------|---------|--|
| 31 NO       |                                    | Winners | Runners |  |
| Men Section |                                    |         |         |  |
| 1           | ECE, EEE, CSE,<br>ISE, CIVIL, MECH | CSE     | MECH    |  |