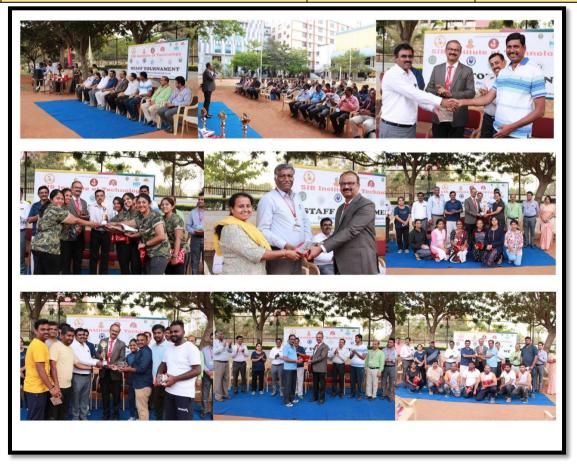

### **Staff Intra-branch Competitions – 2022**

Staff Club & Department of Sports organizes every year Intra department Sports / Games competition to the staffs with the help of Staff club Committee members. With the guidance of Management, Principal & IQAC-team, meeting will be conducted and look into the VTU and college academic calender, prepare a scheduled for the sports events.

The department of physical education and sports have taken initiative this year also to conduct Intrabranch competition for various sports event for Staffs. Intention of conducting Intra branch is to select the best of the best players for the college team to participate in Inter-Collegiate & State level tournaments.

Intra - department competition conducted on 8th March, 2022

| CLNo                       | Teams Doutisinated                    | Results    |               |  |
|----------------------------|---------------------------------------|------------|---------------|--|
| Sl No                      | Teams Participated                    | Winners    | Runners       |  |
| Men Section - Cricket      |                                       |            |               |  |
| 1                          | ECE, EEE, CSE, CIVIL, MECH, ISE & MBA | MECHANICAL | CSE           |  |
| Women Section – Throw ball |                                       |            |               |  |
| 2                          | MBA, CIVIL, ISE, BASIC SCIENCE & EEE  | CIVIL      | BASIC SCIENCE |  |