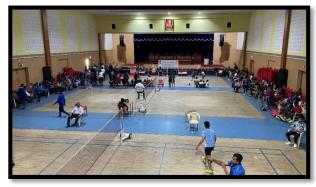

#### **Badminton Men team**

Badminton Men team participated at VTU Inter-Collegiate Bangalore South Zone Badminton (M&W) Tournament -2021 held at SJBIT, Bangalore on 15<sup>th</sup> & 16<sup>th</sup> November, 2021. **Team reached Semi Finals** 

Badminton Women team participated at VTU Inter Collegiate Bangalore South Zone Badminton(M&W) Tournament - 2021 held at SJBIT, Bangalore on 15th & 16th November, 2021

- ❖ Volleyball men team participated at BMSCE-Kreedotsava Volleyball Tournament-2021 held on 22<sup>nd</sup> & 23<sup>rd</sup> November, 2021. **Team reached Semi Finals**
- ❖ Volleyball men team participated at VTU Inter-Collegiate Bangalore South Zone Volleyball Tournament -2021 held at JSSATE, Bangalore on 29<sup>th</sup> & 30<sup>th</sup> November, 2021 & **Team Secured First Place Qualified for Inter Zone**
- ❖ Team Participated at VTU Inter Zone competition held at SIT, Tumkur on 13<sup>th</sup> & 14<sup>th</sup> December, 2021