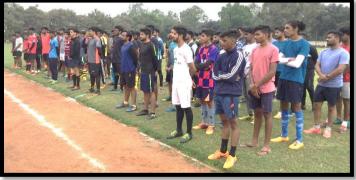

Yoga (Women) team participated at VTU Inter-Collegiate Single Zone Yoga (M & W) Competition -2021 held at VVCE, Mysore on 18<sup>th</sup> & 19<sup>th</sup> December, 2021

Football men team participated at VTU Inter-Collegiate Bangalore South Zone Foot ball Tournament -2021 held at VKIT, Bangalore on 27<sup>th</sup> & 28<sup>th</sup> December, 2021