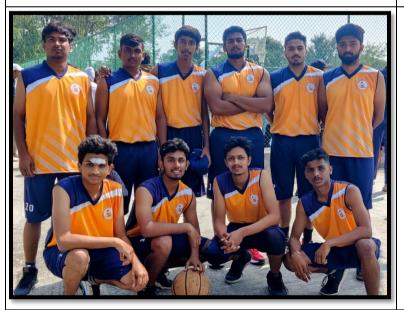

Basketball men team participated at VTU Inter-Collegiate Bangalore South Zone Basketball Tournament -2021 held at T John IT, Bangalore on 16<sup>th</sup> & 17<sup>th</sup> December, 2021

Basketball women team participated at VTU Inter-Collegiate Bangalore Zone Basketball Tournament -2021 held at BMSCE, Bangalore on 16<sup>th</sup> & 17<sup>th</sup> December, 2021