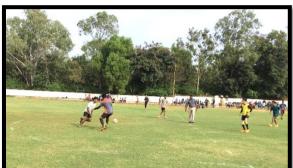

Yoga (Women) team participated at VTU Inter-Collegiate Single Zone Yoga (M & W) Competition -2021 held at VVCE, Mysore on 18<sup>th</sup> & 19<sup>th</sup> December, 2021

Football men team participated at VTU Inter-Collegiate Bangalore South Zone Foot ball Tournament -2021 held at VKIT, Bangalore on 27<sup>th</sup> & 28<sup>th</sup> December, 2021

## Intra-branch Football (Men) Competitions held on 15th December, 2021

Results of Intra branch Football Men Competition conducted on  $15^{th}$  December, 2021

| Sl No       | Teams Participated                 | Results |         |  |
|-------------|------------------------------------|---------|---------|--|
| 31 NO       |                                    | Winners | Runners |  |
| Men Section |                                    |         |         |  |
| 1           | ECE, EEE, CSE,<br>ISE, CIVIL, MECH | CSE     | MECH    |  |