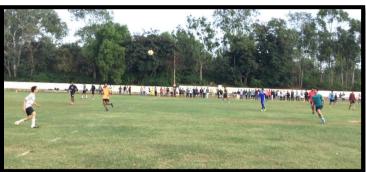

Yoga (Women) team participated at VTU Inter-Collegiate Single Zone Yoga (M & W) Competition -2021 held at VVCE, Mysore on 18<sup>th</sup> & 19<sup>th</sup> December, 2021

Football men team participated at VTU Inter-Collegiate Bangalore South Zone Foot ball Tournament -2021 held at VKIT, Bangalore on 27<sup>th</sup> & 28<sup>th</sup> December, 2021

## Intra-branch Football (Men) Competitions held on 15th December, 2021

Results of Intra branch Football Men Competition conducted on  $15^{th}$  December, 2021

| Sl No       | Teams Participated                 | Results |         |  |
|-------------|------------------------------------|---------|---------|--|
| 31 NO       |                                    | Winners | Runners |  |
| Men Section |                                    |         |         |  |
| 1           | ECE, EEE, CSE,<br>ISE, CIVIL, MECH | CSE     | MECH    |  |