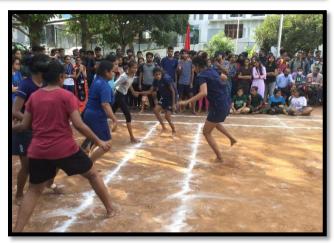

### Intra-branch Kabaddi (Men & Women) Competitions held on 8th December, 2021

Results of Intra branch Kabaddi Men & Women Competition conducted on 8<sup>th</sup> December 2021

| Sl No         | Tooms Doutisinstad                       | Results |         |  |
|---------------|------------------------------------------|---------|---------|--|
| 31 NO         | Teams Participated                       | Winners | Runners |  |
| Men Section   |                                          |         |         |  |
| 1             | ECE, EEE, CSE, ISE, CIVIL,<br>MECH & MBA | MBA     | CSE     |  |
| Women Section |                                          |         |         |  |
| 2             | EEE, CSE & ISE                           | EEE     | CSE     |  |

### Intra-branch Kho-Kho (Men & Women) Competitions held on 22<sup>nd</sup> December, 2021

Results of Intra branch Kho-Kho Men & Women Competition conducted on 22nd December 2021

| Sl No                              | Tooms Dontisinated | Results |         |
|------------------------------------|--------------------|---------|---------|
|                                    | Teams Participated | Winners | Runners |
| Men Section                        |                    |         |         |
| 1 ECE, EEE, CSE, CIVIL, MECH & MBA |                    | CSE     | CIVIL   |
| Women Section                      |                    |         |         |
| 2                                  | EEE, CSE & ECE     | ECE     | CSE     |