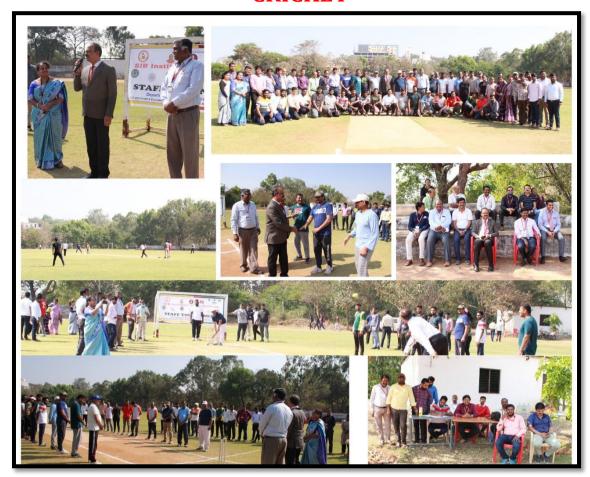

#### STAFF - CRICKET TEAM

SJBIT staff women Badminton team participated at Annual Staff Badminton Tournament, organized by PES University, Bangalore from 25<sup>th</sup> to 27<sup>th</sup> February, 2021. Sneha B N, Asst H R & Vidyashree M S, Asst Professor were participated-**Team Secured First Place** 

# **CRICKET**