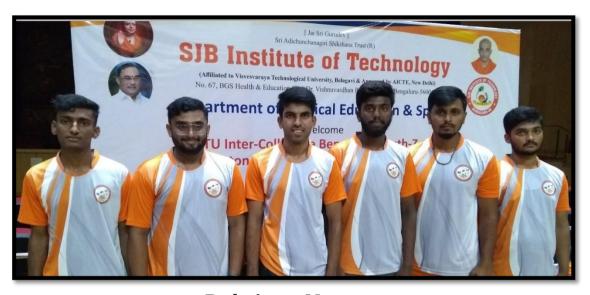

#### **Badminton Men team**

Badminton Men team participated at VTU Inter-Collegiate Bangalore South Zone Badminton (M&W) Tournament -2021 held at SJBIT, Bangalore on 15<sup>th</sup> & 16<sup>th</sup> November, 2021. **Team reached Semi Finals** 